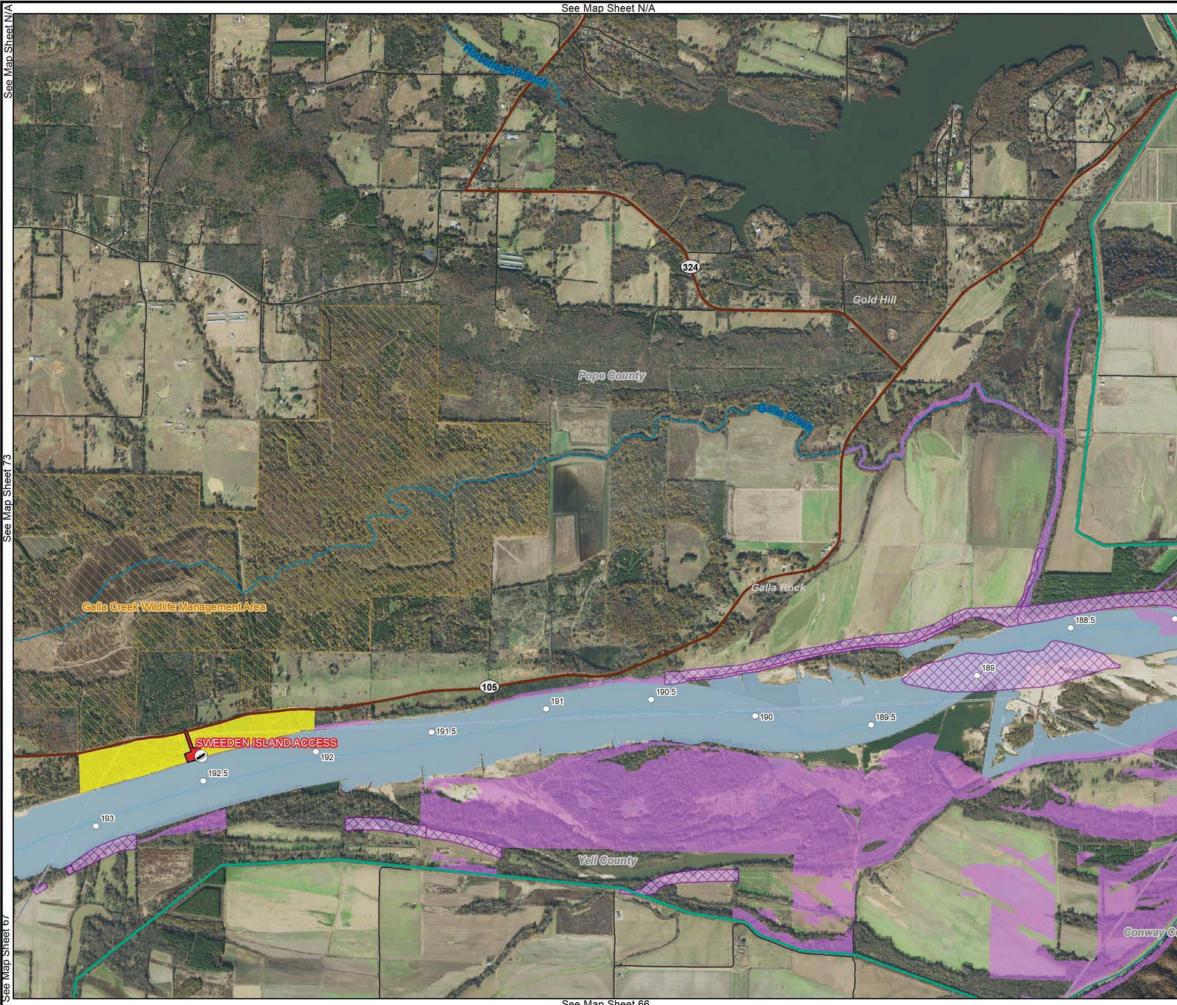

|
|    | Counties                 |
|    | MKARNS                   |
|    |                          |

Map

see



-

ĬHĬ





See Map Sheet N/A

### LAND AND WATER **CLASSIFICATIONS** AND EASEMENTS

Sh

Map See

> OPERATION EASEMENT FLOWAGE EASEMENT LAND AND WATER CLASSIFICATIONS HIGH DENSITY RECREATION









Sh Map

See

FLOWAGE EASEMENT LAND AND WATER CLASSIFICATIONS WILDLIFE MANAGEMENT OPEN RECREATION (WATER)



| 0  | Navigation Mile          |
|----|--------------------------|
|    | Levee                    |
|    | Streams/Rivers           |
|    | Roads                    |
|    | State Highway            |
| VI | National Wildlife Refuge |
| 12 | Wildlife Management Area |
|    | Counties                 |
|    |                          |









OPERATION EASEMENT









See Map Sheet 66

## LAND AND WATER **CLASSIFICATIONS** AND EASEMENTS

OPERATION EASEMENT FLOWAGE EASEMENT LAND AND WATER CLASSIFICATIONS HIGH DENSITY RECREATION LOW DENSITY RECREATION

#### Legend







# OPERATION EASEMENT LAND AND WATER CLASSIFICATIONS FUTURE OR INACTIVE RECREATION AREA WILDLIFE MANAGEMENT

OPEN RECREATION (WATER)















LAND AND WATER CLASSIFICATIONS

HIGH DENSITY RECREATION

LOW DENSITY RECREATION

ENVIRONMENTALLY SENSITIVE

RESTRICTED (WATER)

OPEN RECREATION (WATER)







See Map Sheet N/A

## LAND AND WATER **CLASSIFICATIONS** AND EASEMENTS

FLOWAGE EASEMENT LAND AND WATER CLASSIFICATIONS HIGH DENSITY RECREATION LOW DENSITY RECREATION ENVIRONMENTALLY SENSITIVE OPEN RECREATION (WATER)





80

set

She Map

See















#### Legend















U