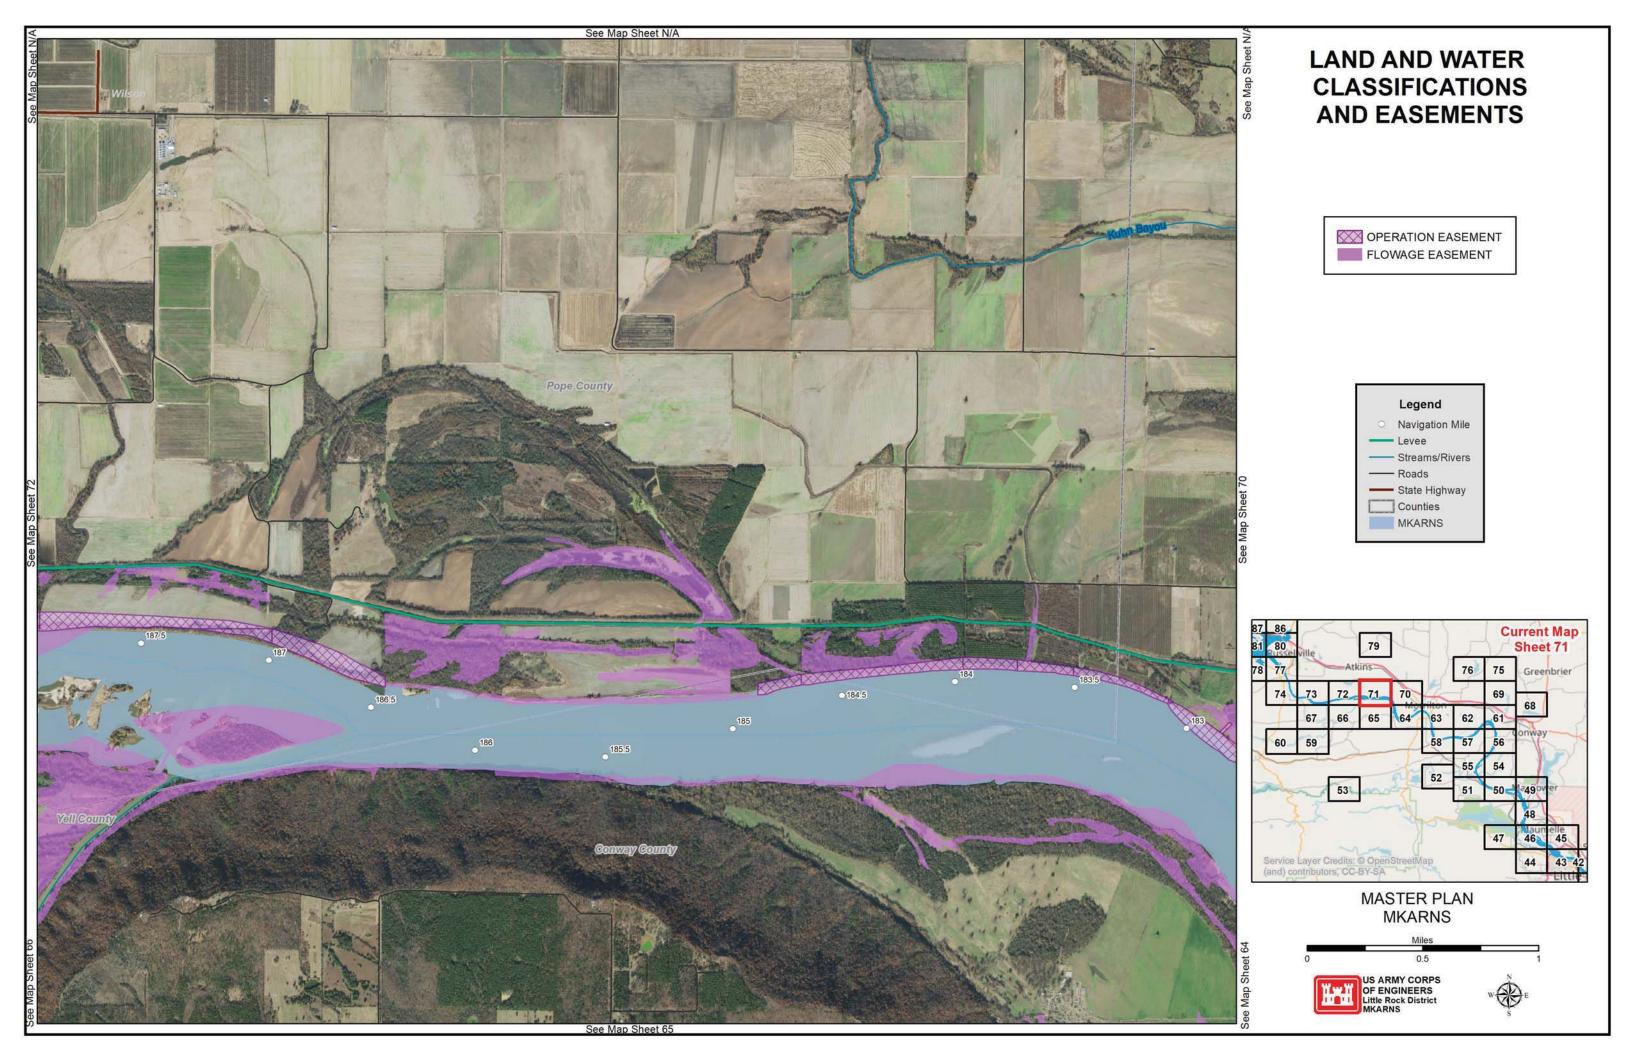

## LAND AND WATER **CLASSIFICATIONS AND EASEMENTS**

OPERATION EASEMENT

LAND AND WATER CLASSIFICATIONS HIGH DENSITY RECREATION WILDLIFE MANAGEMENT ROJECT OPERATIONS RESTRICTED (WATER) OPEN RECREATION (WATER)