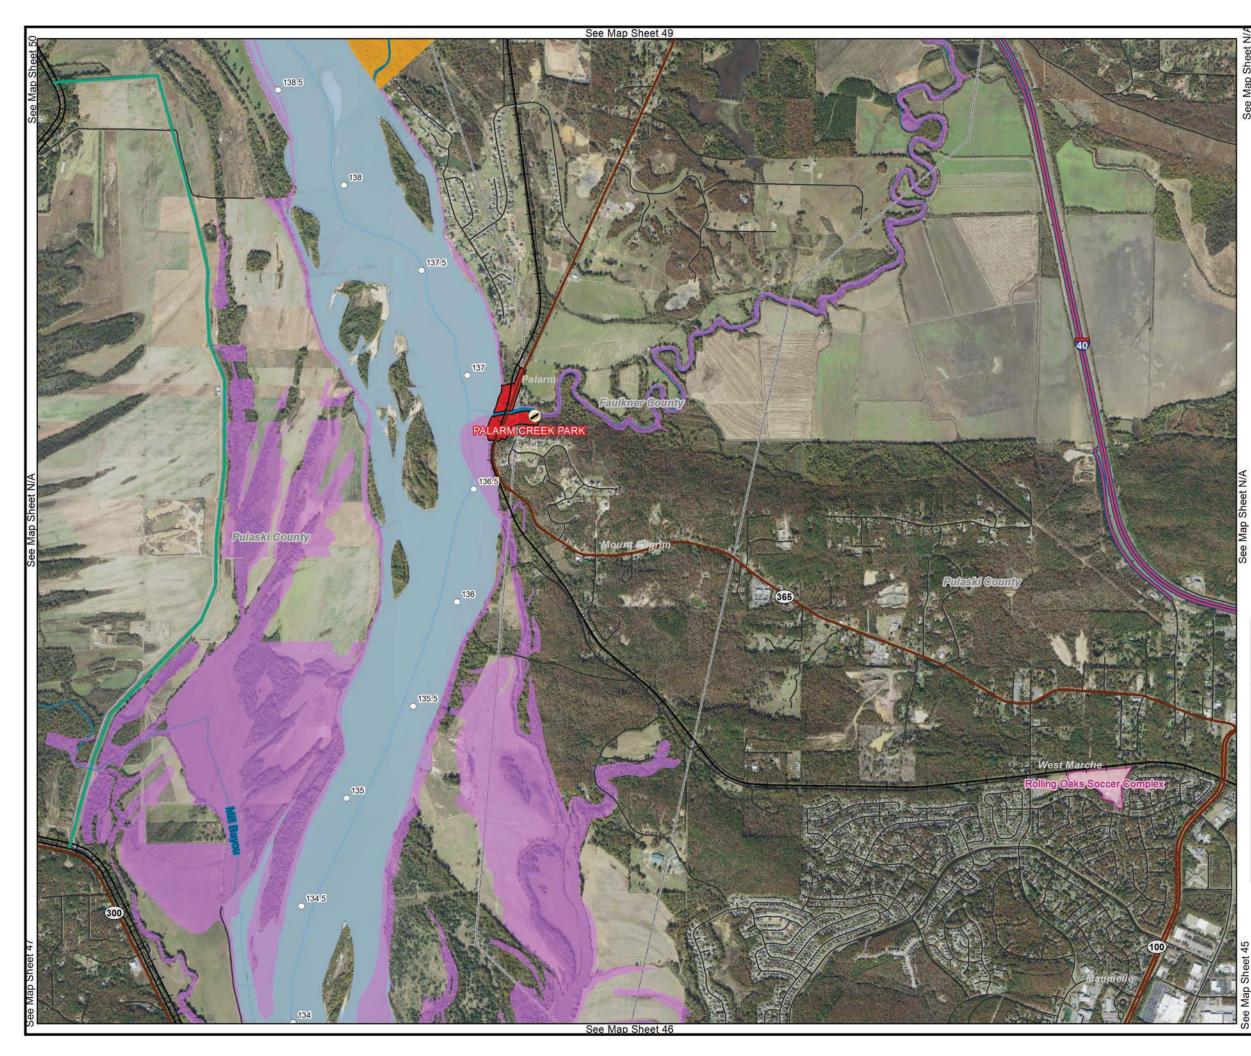

### Legend

| 0  | Navigation Mile          |
|----|--------------------------|
|    | Lock And Dams            |
|    | Corps Operated Boat Ramp |
|    | City Operated Boat Ramp  |
|    | Levee                    |
|    | Streams/Rivers           |
|    | Roads                    |
|    | State Highway            |
| _  | US Highway               |
| +- | Rail Roads               |
|    | City Park                |
|    | State Park               |
|    | Counties                 |
|    | MKARNS                   |
|    |                          |