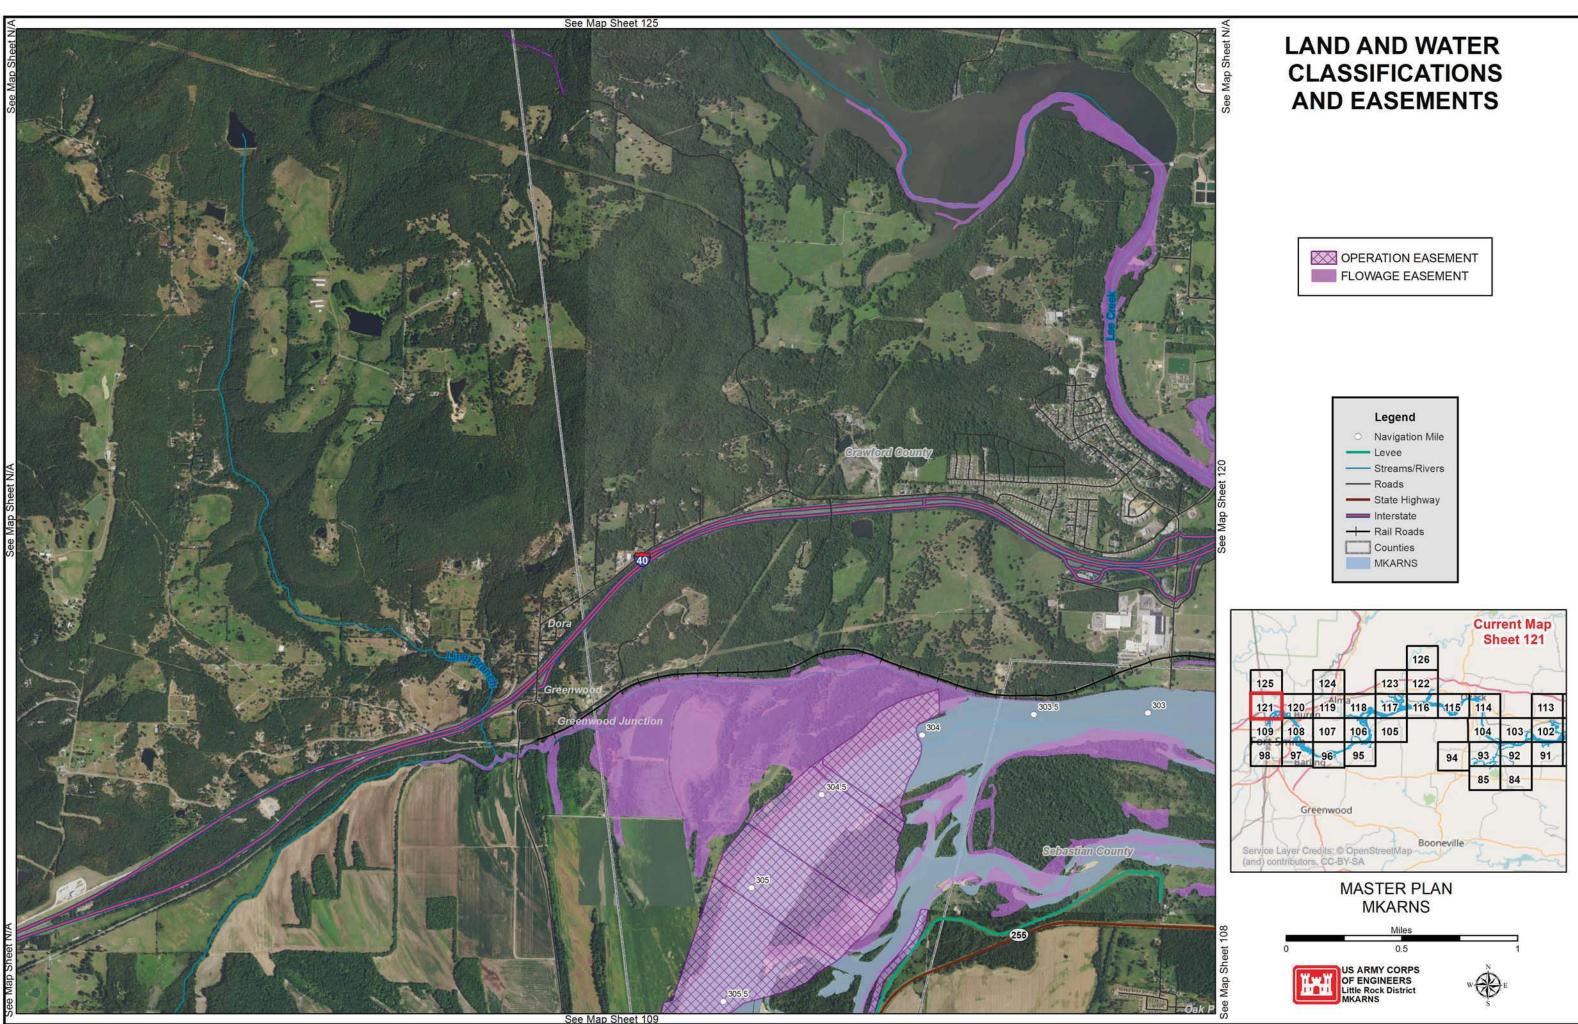

## LAND AND WATER **CLASSIFICATIONS AND EASEMENTS**

OPERATION EASEMENT

LAND AND WATER CLASSIFICATIONS HIGH DENSITY RECREATION WILDLIFE MANAGEMENT ROJECT OPERATIONS RESTRICTED (WATER) OPEN RECREATION (WATER)