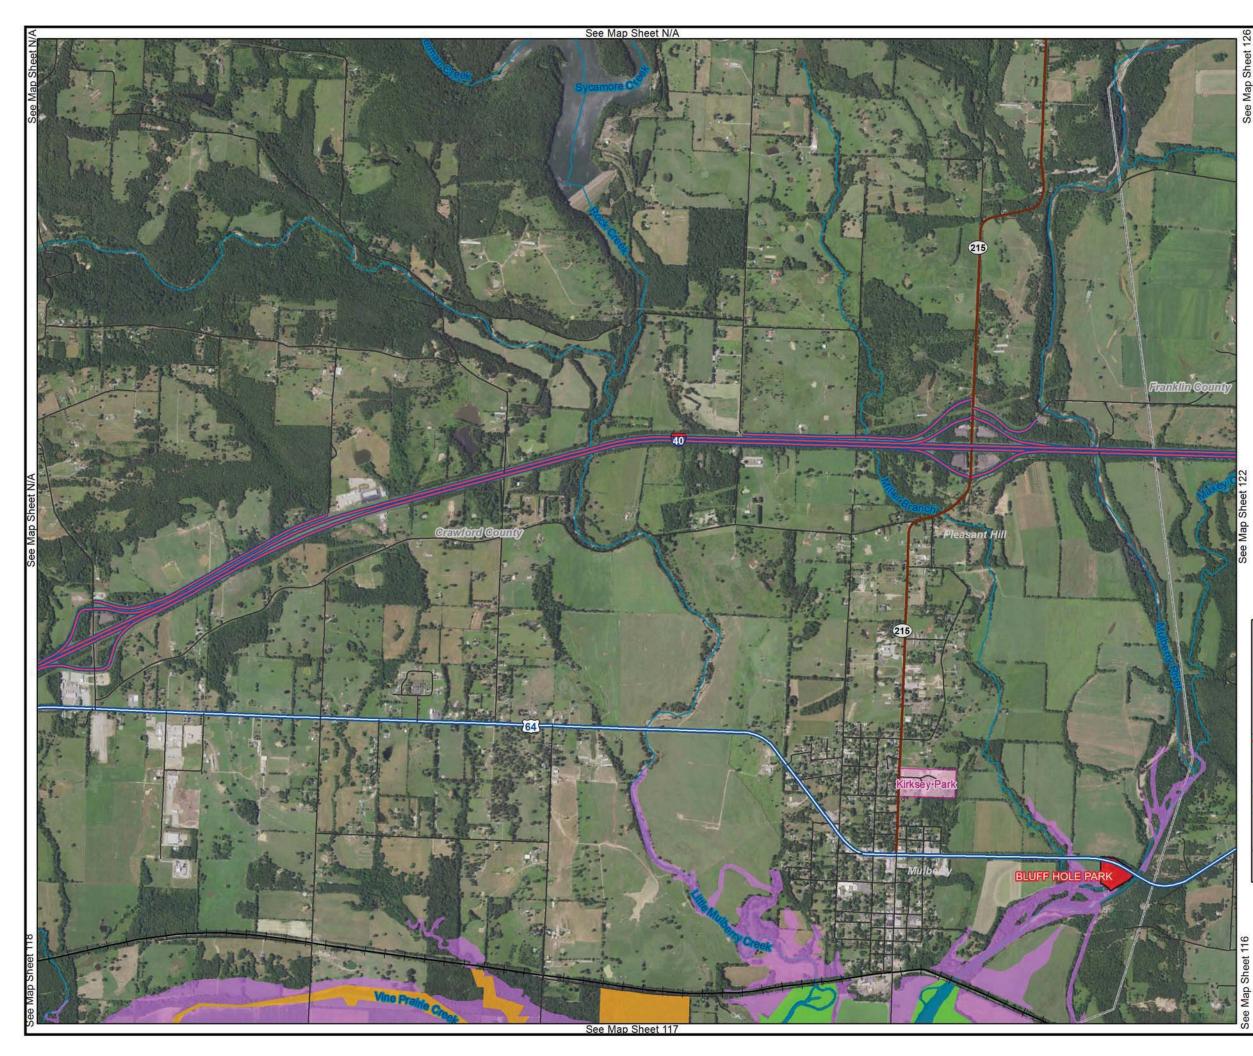

perated Boat Ram            | c |
| Recreation Trail                    |   |
| Levee                               |   |
| Streams/Rivers                      |   |
| Roads                               |   |
| State Highway                       |   |
| US Highway                          |   |
| Interstate                          |   |
| Rail Roads                          |   |
| City Park                           |   |
| Counties                            |   |
| MKARNS                              |   |
|                                     |   |







See Map Sheet 116

### LAND AND WATER CLASSIFICATIONS AND EASEMENTS

See Map Sh

FLOWAGE EASEMENT
LAND AND WATER CLASSIFICATIONS
HIGH DENSITY RECREATION
LOW DENSITY RECREATION
ENVIRONMENTALLY SENSITIVE
OPEN RECREATION (WATER)







FLOWAGE EASEMENT LAND AND WATER CLASSIFICATIONS HIGH DENSITY RECREATION WILDLIFE MANAGEMENT ENVIRONMENTALLY SENSITIVE OPEN RECREATION (WATER)