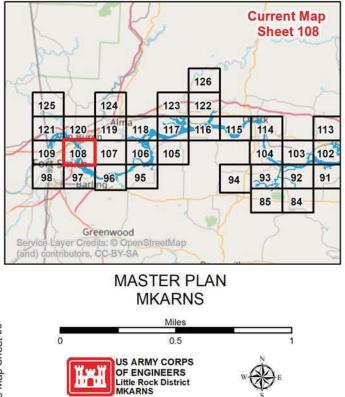

- Legend
- Navigation Mile
  Levee Pump Station
  Corps Operated Boat Ramp
  Levee
  Streams/Rivers
  Roads
  State Highway
  US Highway
  Interstate
  Rail Roads
  City Park
  Counties
  MKARNS

ee Map Sheet N/A