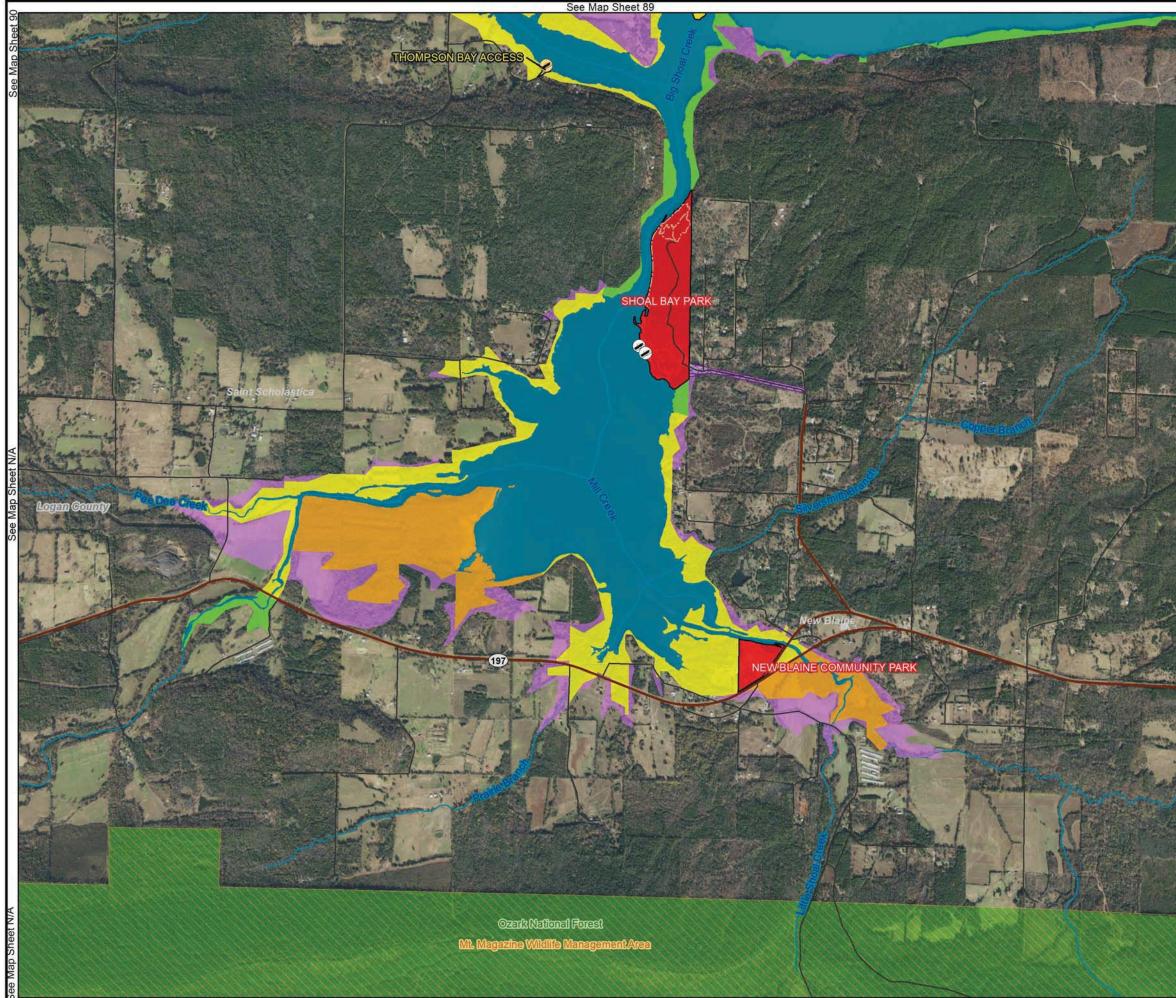

e Map Sheet 82

See Map

OPERATION EASEMENT
 FLOWAGE EASEMENT
 LAND AND WATER CLASSIFICATIONS
 FUTURE OR INACTIVE RECREATION AREA
 HIGH DENSITY RECREATION
 LOW DENSITY RECREATION
 WILDLIFE MANAGEMENT
 ENVIRONMENTALLY SENSITIVE
 PROJECT OPERATIONS
 FISH AND WILDLIFE SANCTUARY (WATER)
 OPEN RECREATION (WATER)