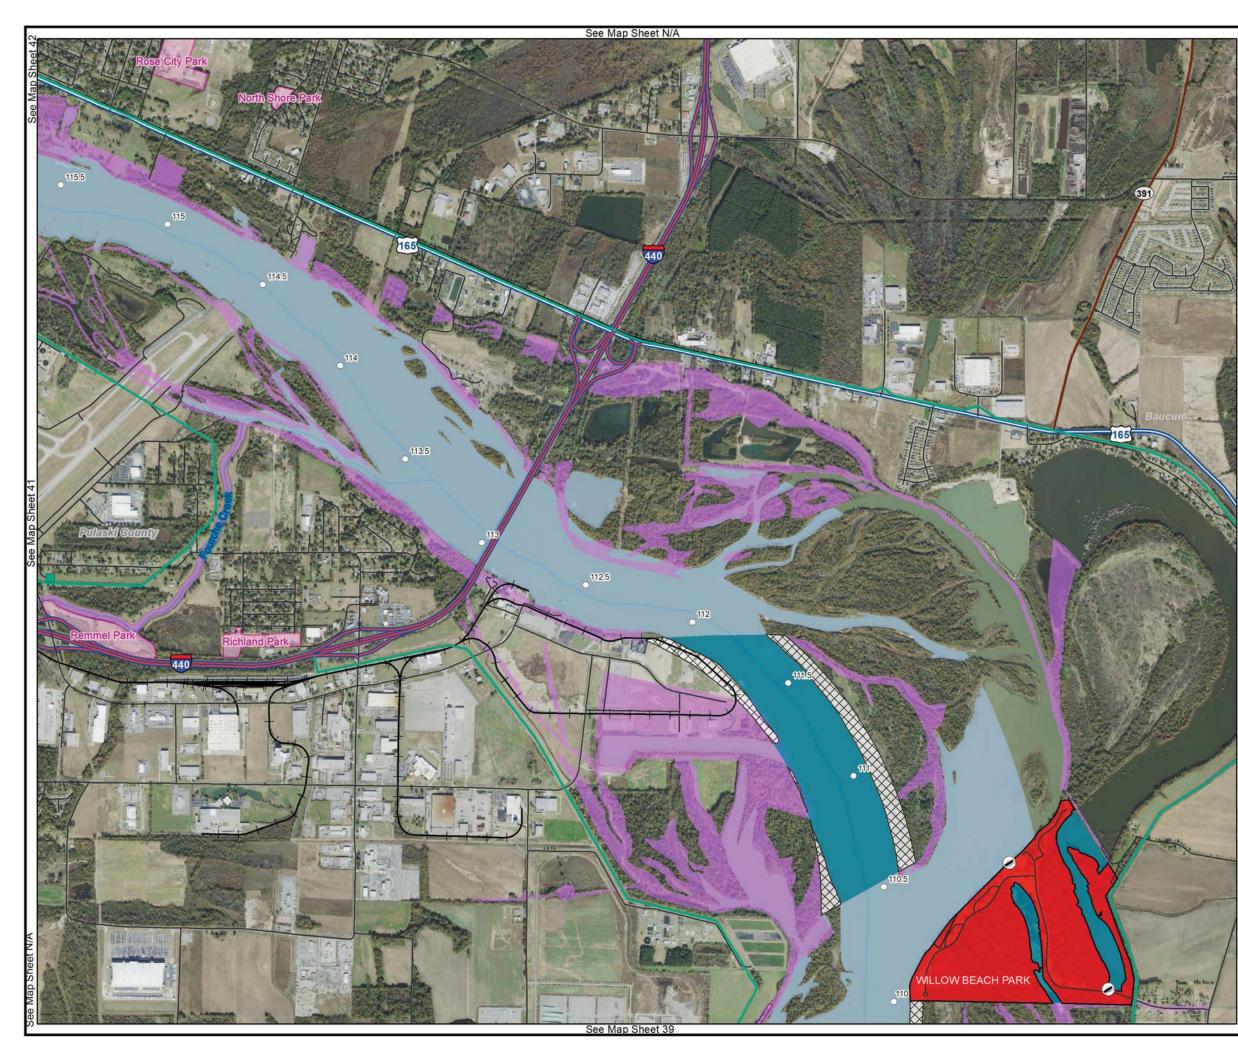

## LAND AND WATER **CLASSIFICATIONS AND EASEMENTS**

OPERATION EASEMENT

LAND AND WATER CLASSIFICATIONS HIGH DENSITY RECREATION WILDLIFE MANAGEMENT ROJECT OPERATIONS RESTRICTED (WATER) OPEN RECREATION (WATER)