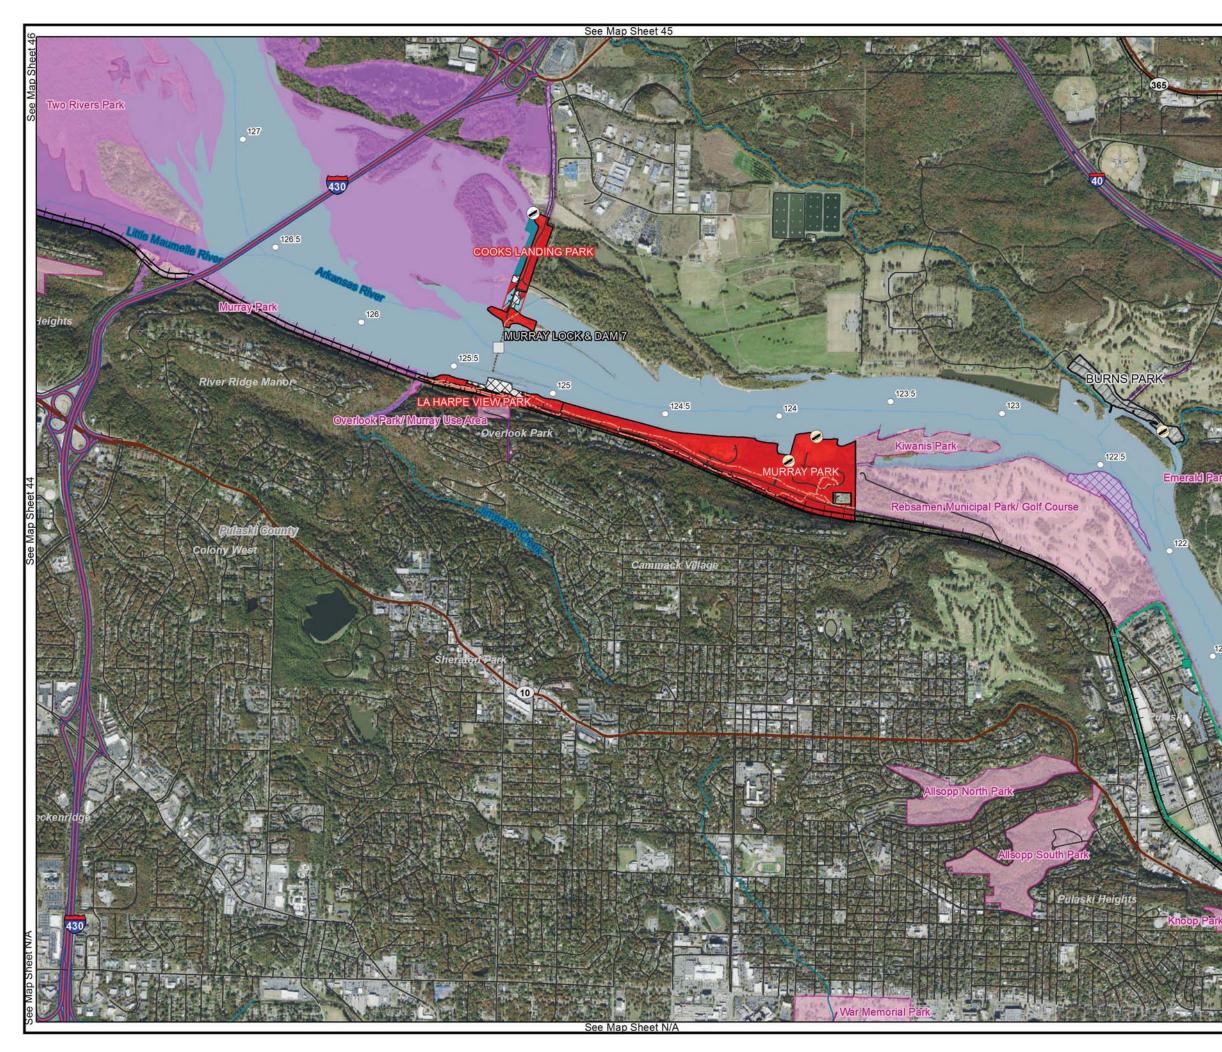

- Legend
- Navigation Mile
  Levee Pump Station
  Corps Operated Boat Ramp
  Levee
  Streams/Rivers
  Roads
  State Highway
  US Highway
  Interstate
  Rail Roads
  City Park
  Counties
  MKARNS

ee Map Sheet N/A