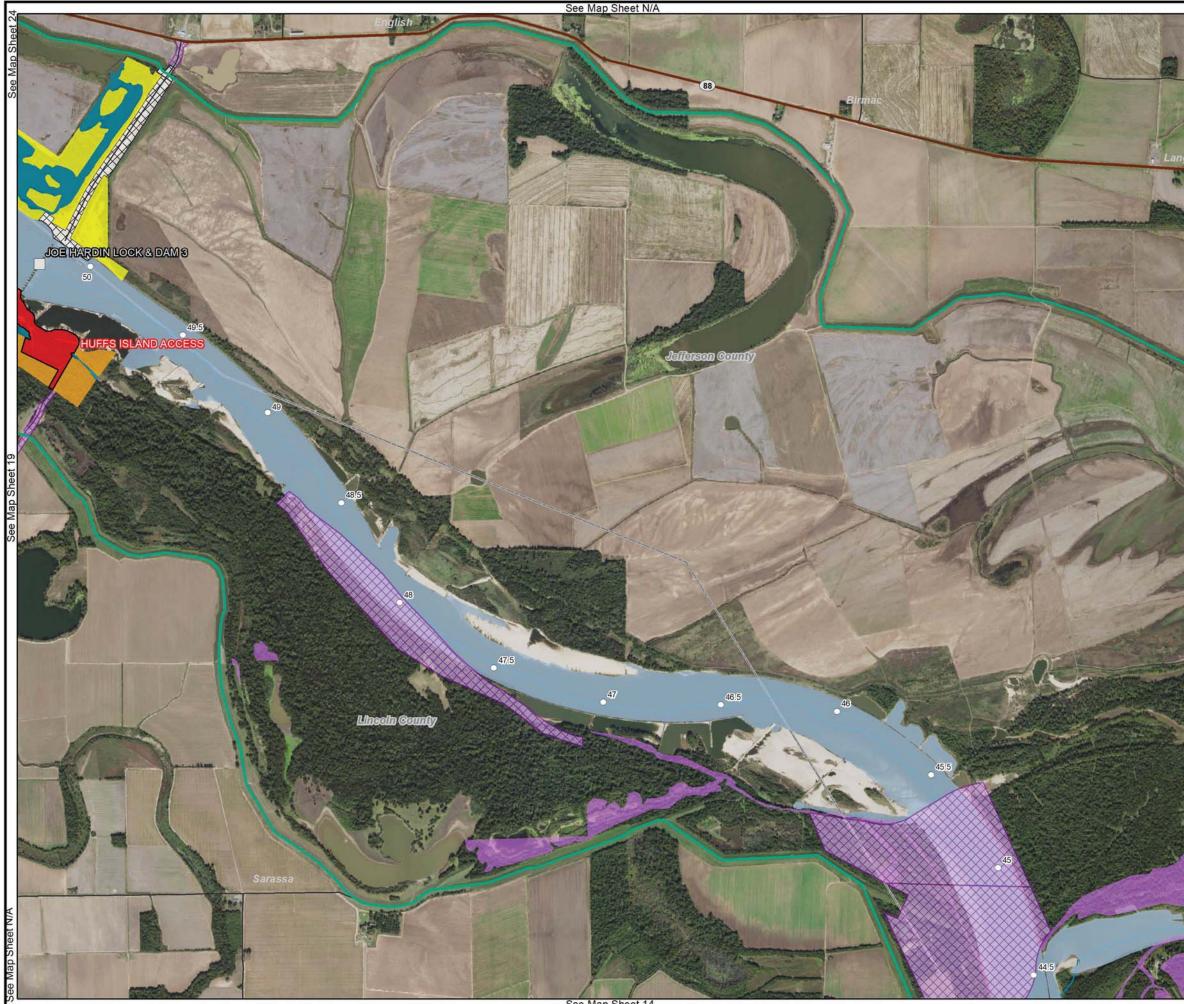

## LAND AND WATER **CLASSIFICATIONS** AND EASEMENTS

Map Sh

50.5

OPERATION EASEMENT FLOWAGE EASEMENT LAND AND WATER CLASSIFICATIONS HIGH DENSITY RECREATION LOW DENSITY RECREATION WILDLIFE MANAGEMENT OPEN RECREATION (WATER)

#### Legend Lock And Dams Corps Operated Boat Ramp AGFC Operated Boat RAmp Levee - Streams/Rivers ----- Roads National Wildlife Refuge Wildlife Management Area Counties MKARNS

OPERATION EASEMENT FLOWAGE EASEMENT LAND AND WATER CLASSIFICATIONS HIGH DENSITY RECREATION WILDLIFE MANAGEMENT OPEN RECREATION (WATER)