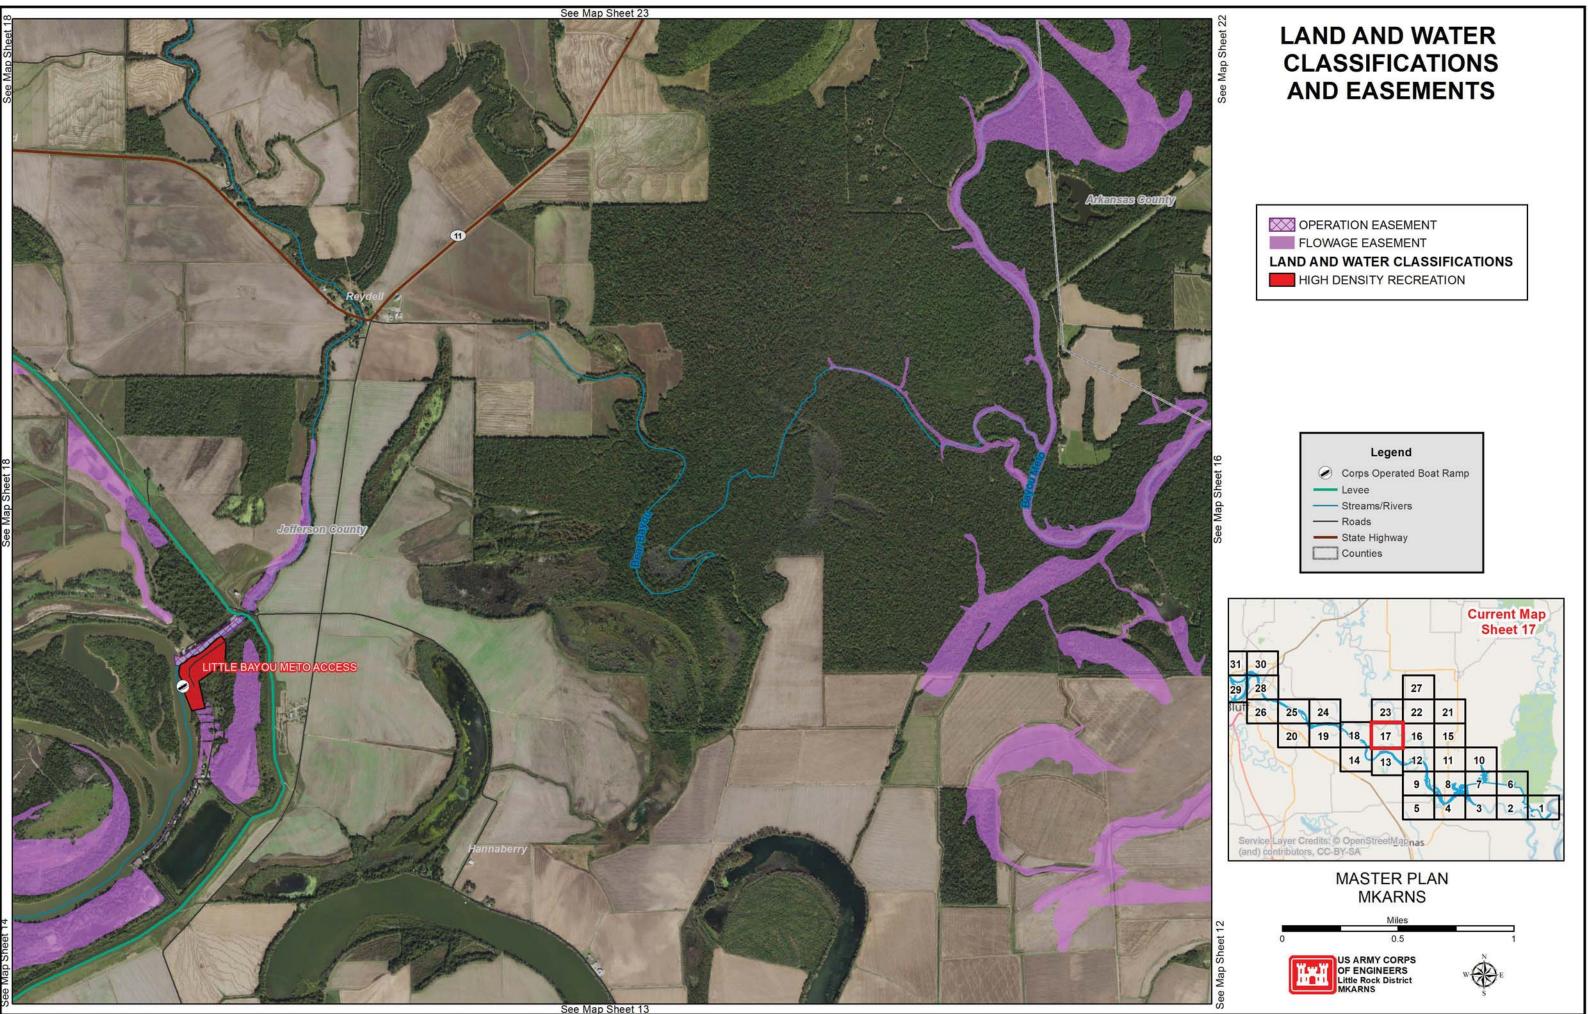

## LAND AND WATER **CLASSIFICATIONS AND EASEMENTS**

OPERATION EASEMENT

LAND AND WATER CLASSIFICATIONS HIGH DENSITY RECREATION WILDLIFE MANAGEMENT ROJECT OPERATIONS RESTRICTED (WATER) OPEN RECREATION (WATER)

#### Legend Lock And Dams Corps Operated Boat Ramp AGFC Operated Boat RAmp Levee - Streams/Rivers ----- Roads National Wildlife Refuge Wildlife Management Area Counties MKARNS

OPERATION EASEMENT FLOWAGE EASEMENT LAND AND WATER CLASSIFICATIONS HIGH DENSITY RECREATION WILDLIFE MANAGEMENT OPEN RECREATION (WATER)