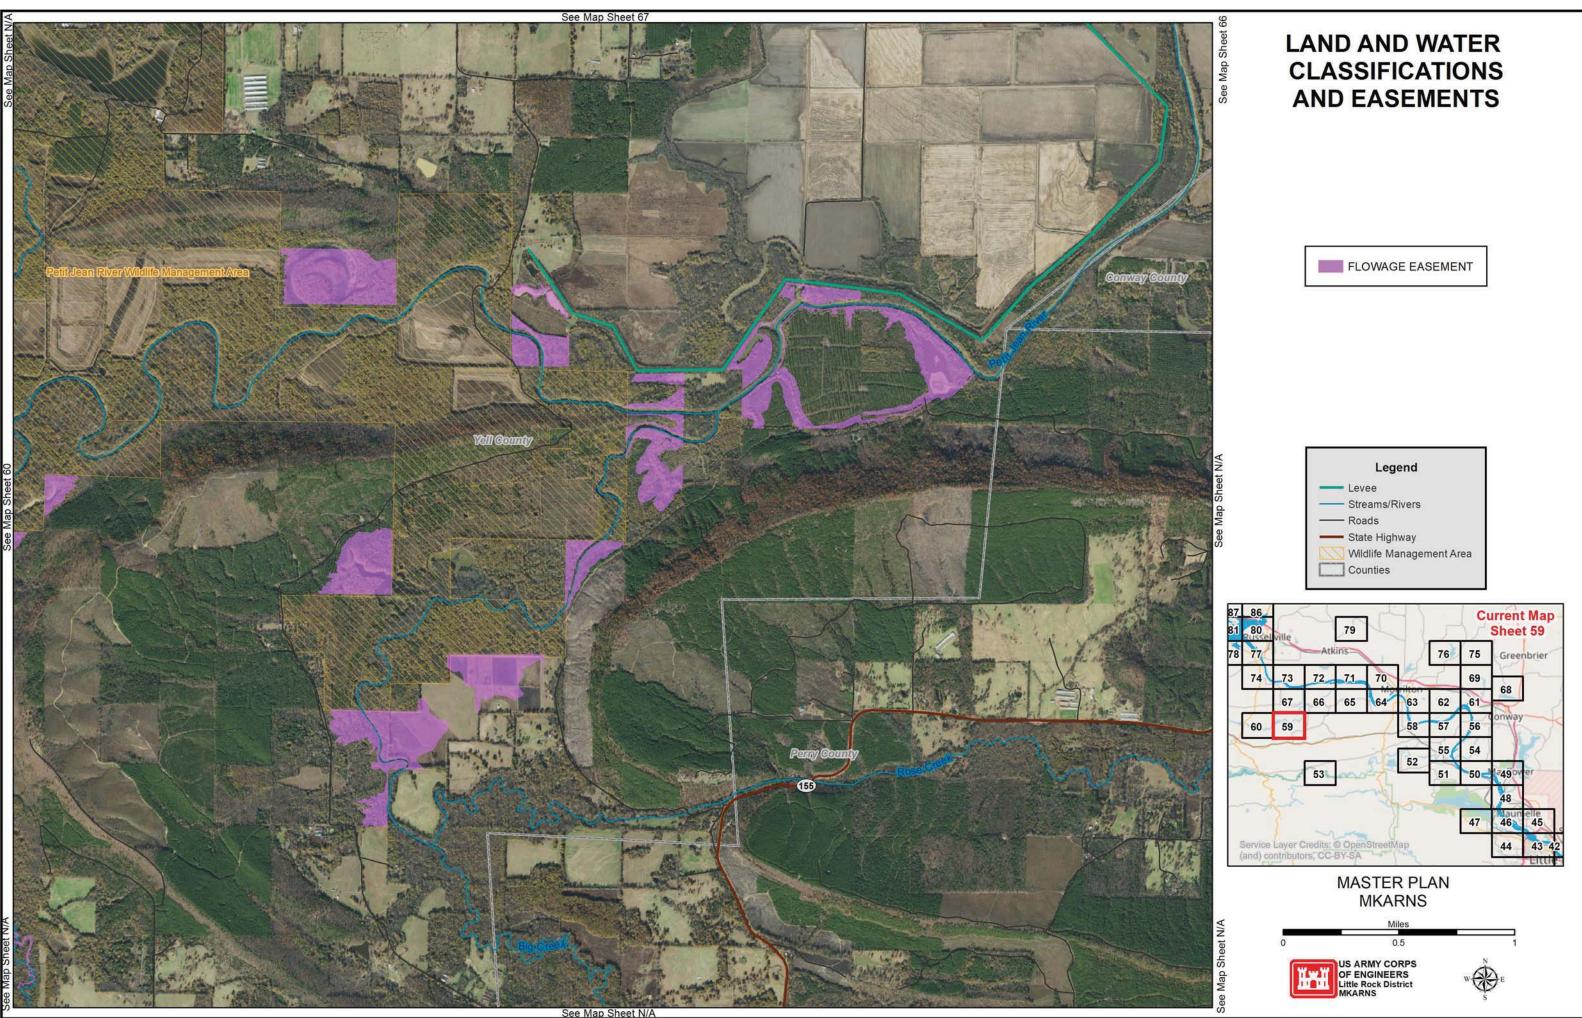

## LAND AND WATER **CLASSIFICATIONS AND EASEMENTS**

OPERATION EASEMENT

LAND AND WATER CLASSIFICATIONS HIGH DENSITY RECREATION WILDLIFE MANAGEMENT ROJECT OPERATIONS RESTRICTED (WATER) OPEN RECREATION (WATER)