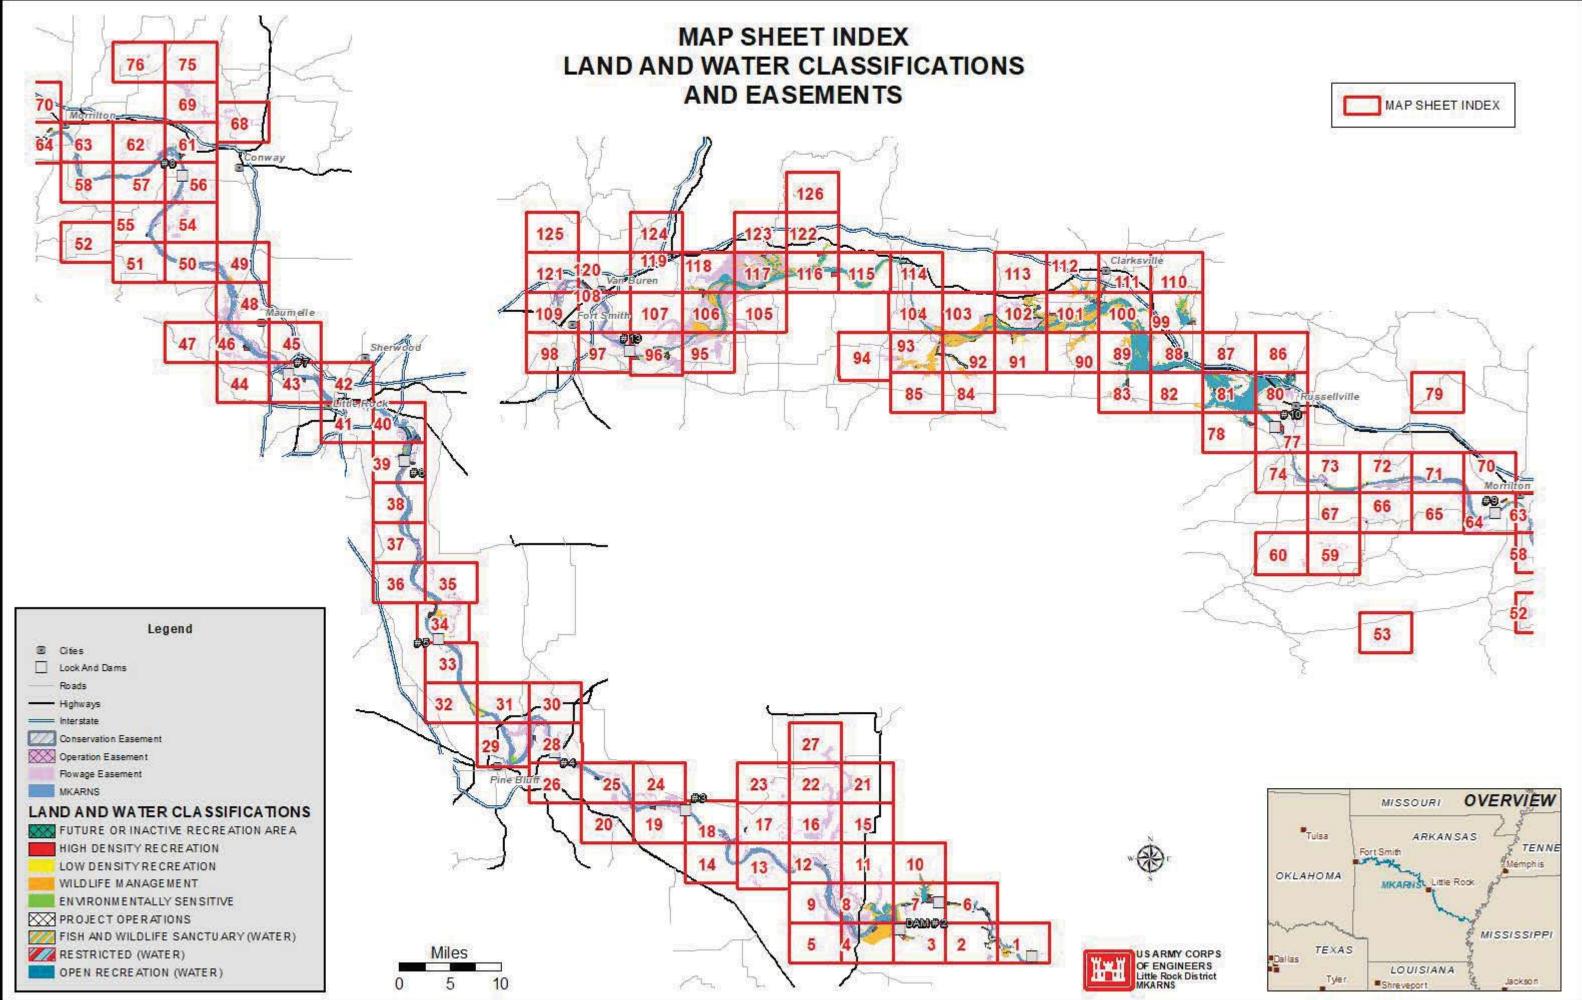

## Appendix D Land Classification and Easement Maps





# OPERATION EASEMENT LAND AND WATER CLASSIFICATIONS WILDLIFE MANAGEMENT PROJECT OPERATIONS OPEN RECREATION (WATER)









See Map Sh

# OPERATION EASEMENT LAND AND WATER CLASSIFICATIONS WILDLIFE MANAGEMENT PROJECT OPERATIONS OPEN RECREATION (WATER)







#### FLOWAGE EASEMENT

LAND AND WATER CLASSIFICATIONS

HIGH DENSITY RECREATION

WILDLIFE MANAGEMENT

PROJECT OPERATIONS

RESTRICTED (WATER)

OPEN RECREATION (WATER)

#### Legend Lock And Dams Corps Operated Boat Ramp AGFC Operated Boat RAmp Levee - Streams/Rivers ----- Roads National Wildlife Refuge Wildlife Management Area Counties MKARNS





OPERATION EASEMENT FLOWAGE EASEMENT LAND AND WATER CLASSIFICATIONS HIGH DENSITY RECREATION WILDLIFE MANAGEMENT OPEN RECREATION (WATER)

#### Legend





ee Map Sheet 3

See Map Sheet





See