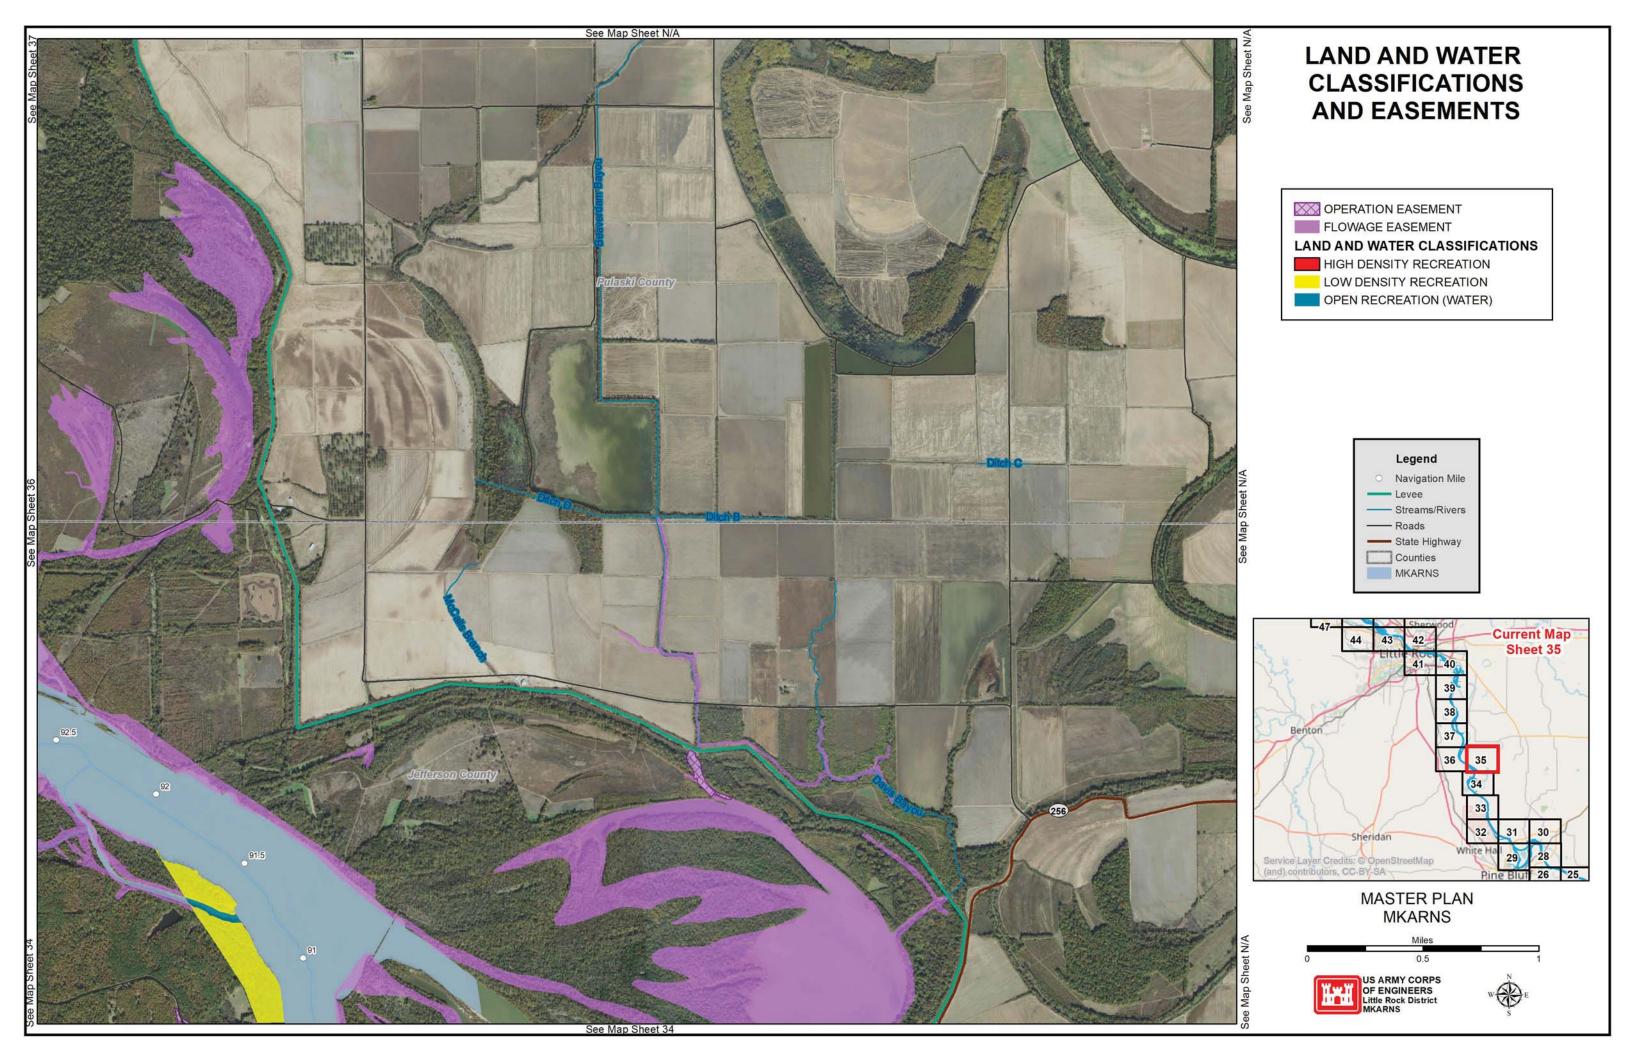

## LAND AND WATER **CLASSIFICATIONS AND EASEMENTS**

OPERATION EASEMENT

LAND AND WATER CLASSIFICATIONS HIGH DENSITY RECREATION WILDLIFE MANAGEMENT ROJECT OPERATIONS RESTRICTED (WATER) OPEN RECREATION (WATER)