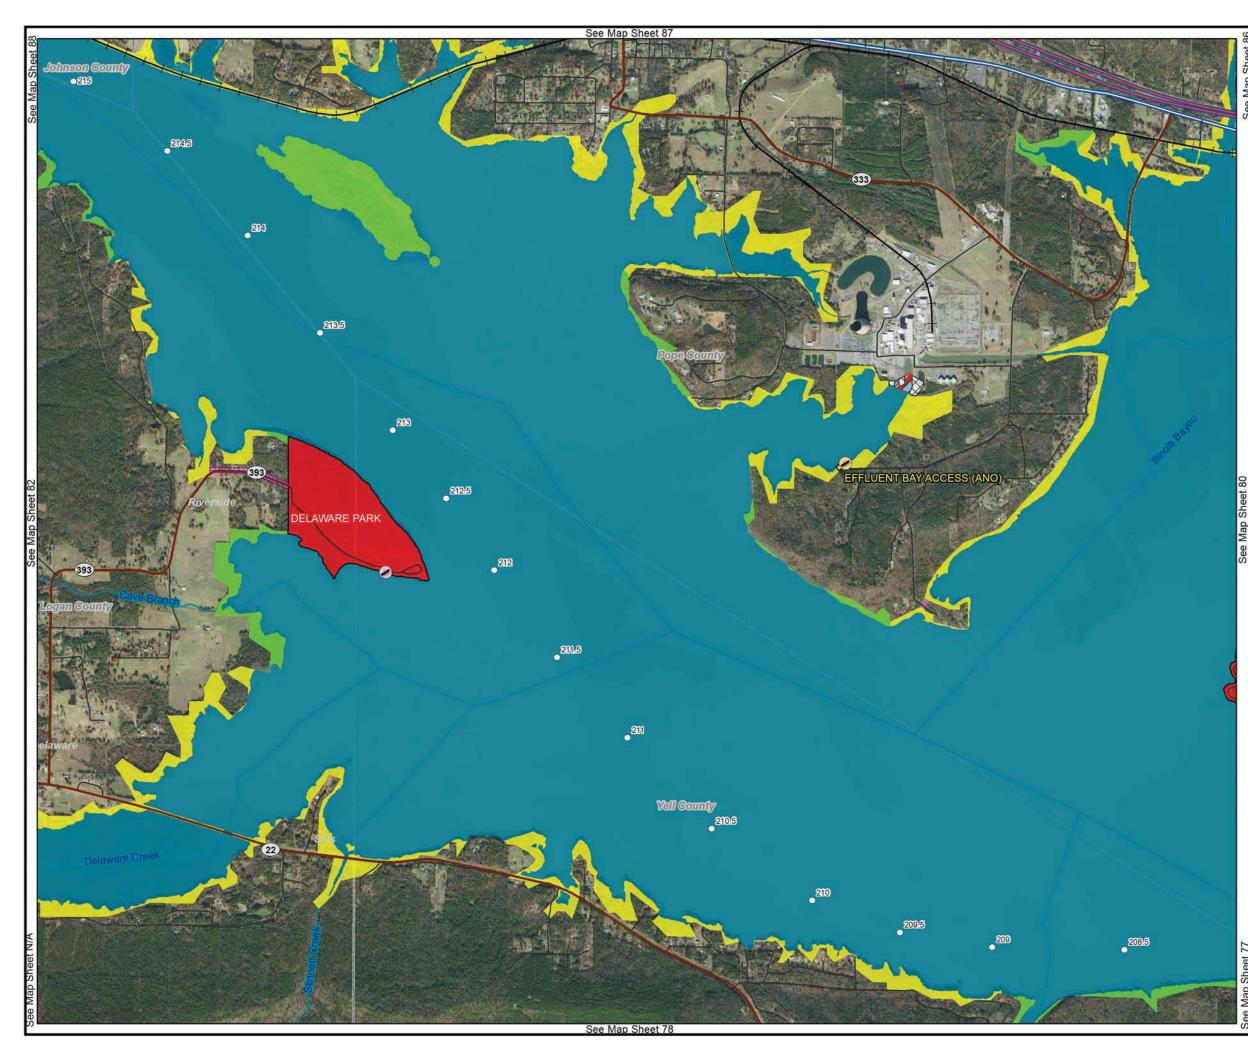

e Map Sheet 82

See Map

OPERATION EASEMENT
 FLOWAGE EASEMENT
 LAND AND WATER CLASSIFICATIONS
 FUTURE OR INACTIVE RECREATION AREA
 HIGH DENSITY RECREATION
 LOW DENSITY RECREATION
 WILDLIFE MANAGEMENT
 ENVIRONMENTALLY SENSITIVE
 PROJECT OPERATIONS
 FISH AND WILDLIFE SANCTUARY (WATER)
 OPEN RECREATION (WATER)