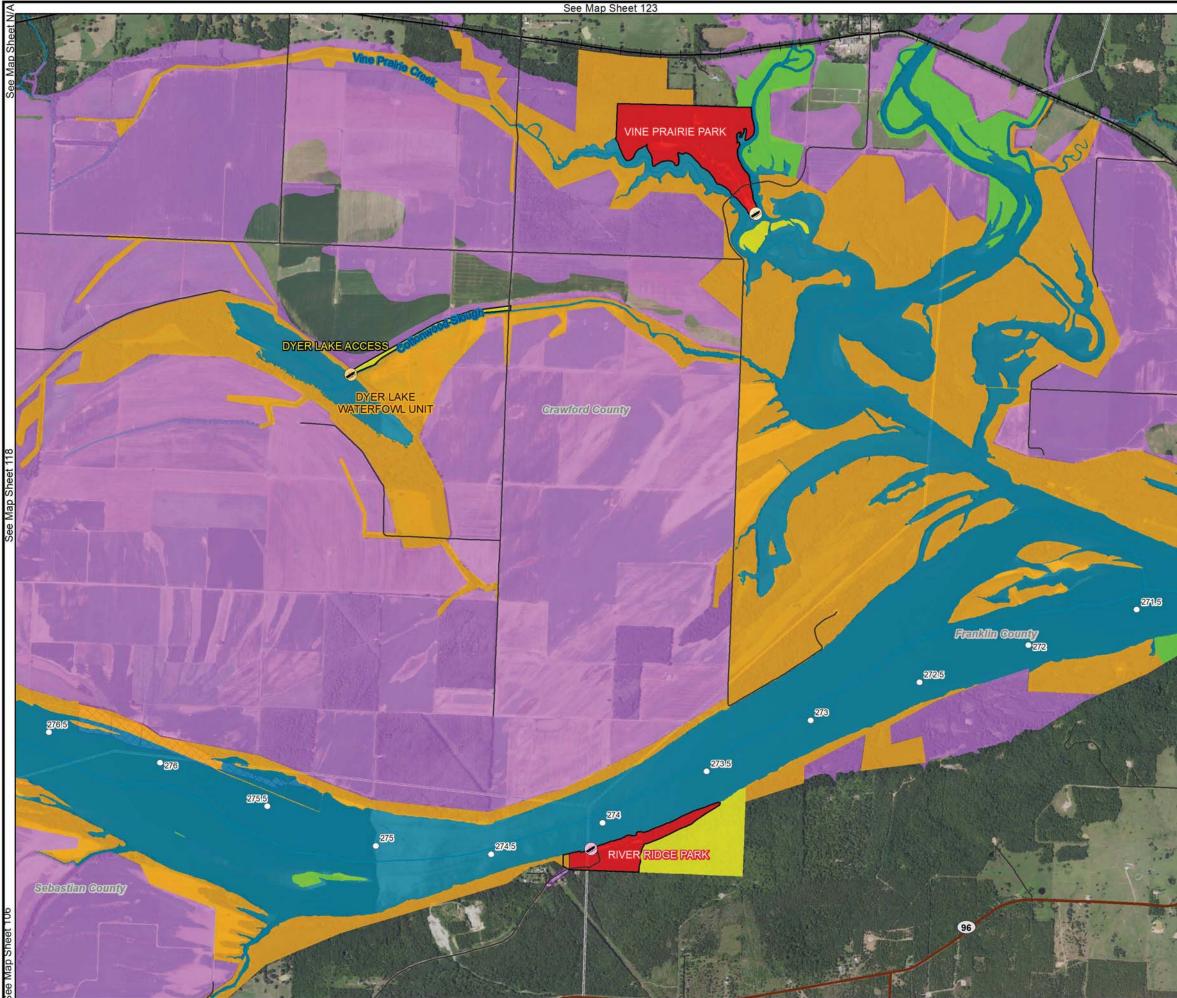

Navigation Mile

Corps Operated Boat Ramp

- Streams/Rivers

----- Roads

----- State Highway

----- Rail Roads

Counties

See Map Sheet 105

# LAND AND WATER CLASSIFICATIONS AND EASEMENTS

OPERATION EASEMENT
FLOWAGE EASEMENT
LAND AND WATER CLASSIFICATIONS
HIGH DENSITY RECREATION
LOW DENSITY RECREATION
WILDLIFE MANAGEMENT
ENVIRONMENTALLY SENSITIVE
OPEN RECREATION (WATER)