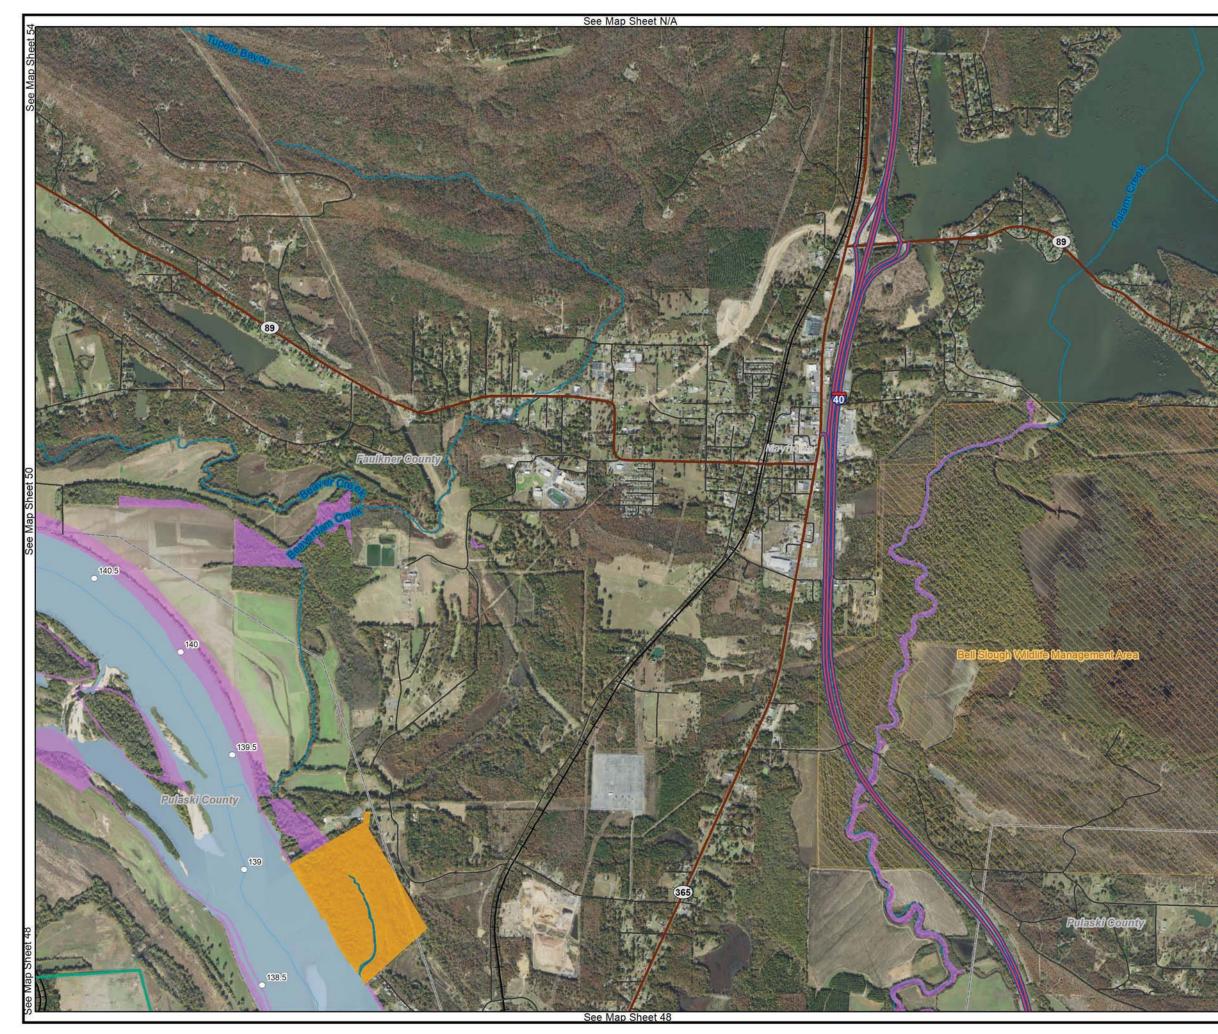

### Legend

| 0  | Navigation Mile          |
|----|--------------------------|
|    | Lock And Dams            |
|    | Corps Operated Boat Ramp |
|    | City Operated Boat Ramp  |
|    | Levee                    |
|    | Streams/Rivers           |
|    | Roads                    |
|    | State Highway            |
| _  | US Highway               |
| +- | Rail Roads               |
|    | City Park                |
|    | State Park               |
|    | Counties                 |
|    | MKARNS                   |
|    |                          |