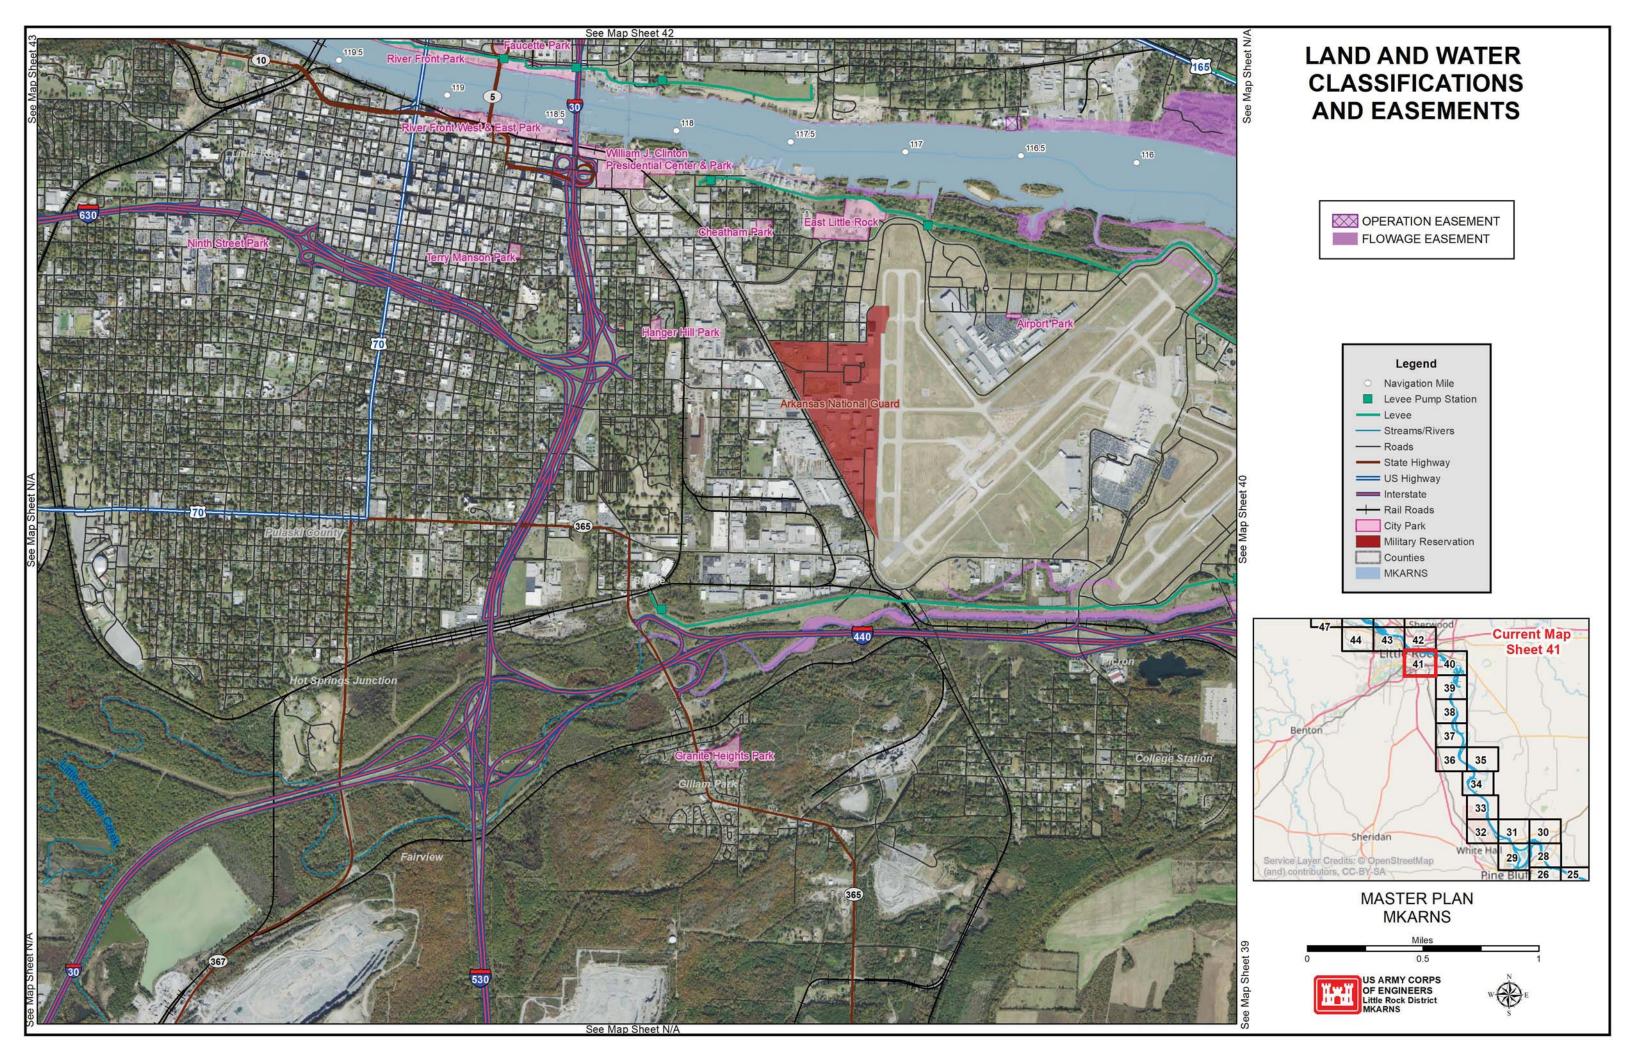

#### Legend Lock And Dams Corps Operated Boat Ramp AGFC Operated Boat RAmp Levee - Streams/Rivers ----- Roads National Wildlife Refuge Wildlife Management Area Counties MKARNS

OPERATION EASEMENT FLOWAGE EASEMENT LAND AND WATER CLASSIFICATIONS HIGH DENSITY RECREATION WILDLIFE MANAGEMENT OPEN RECREATION (WATER)