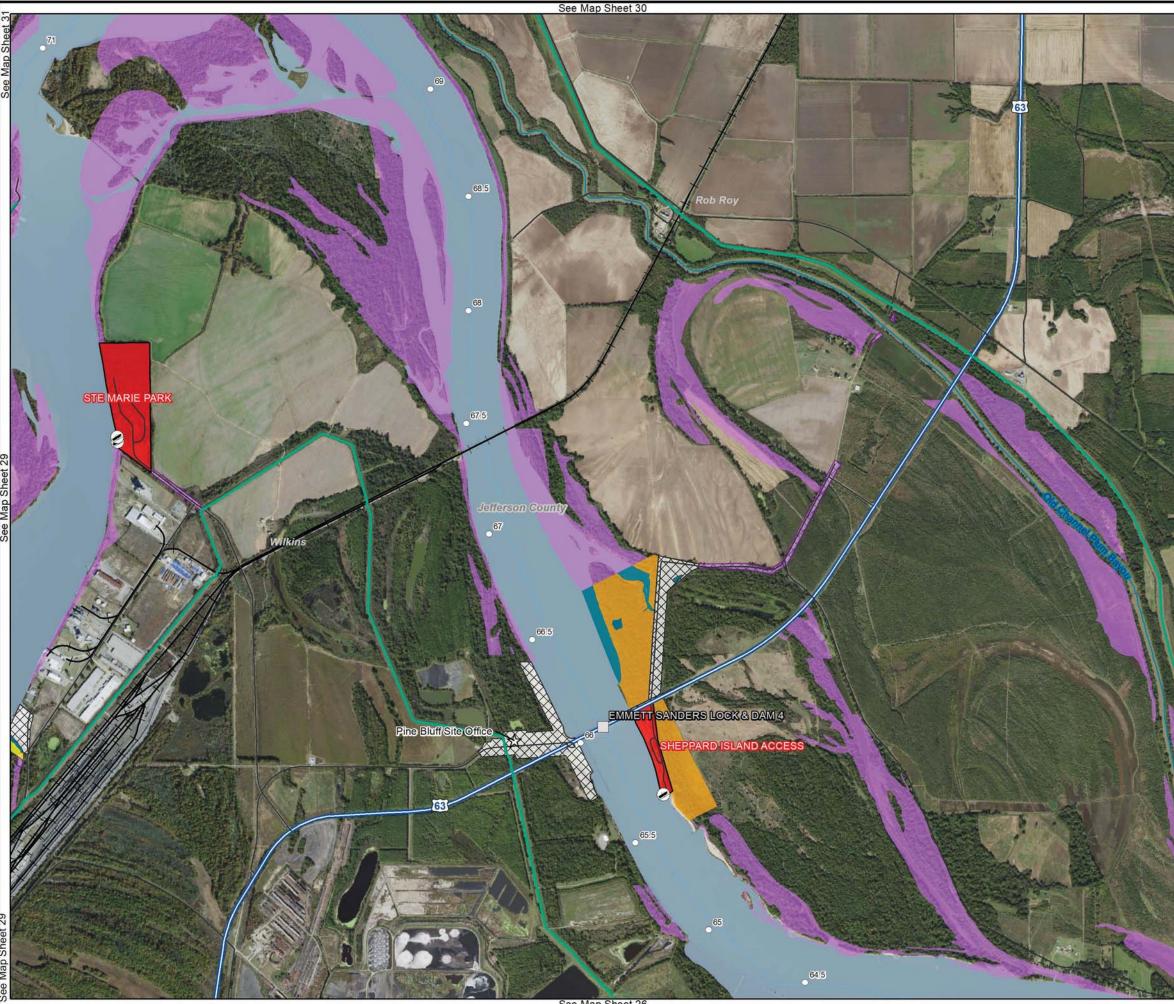

#### Legend Lock And Dams Corps Operated Boat Ramp AGFC Operated Boat RAmp Levee - Streams/Rivers ----- Roads National Wildlife Refuge Wildlife Management Area Counties MKARNS

OPERATION EASEMENT FLOWAGE EASEMENT LAND AND WATER CLASSIFICATIONS HIGH DENSITY RECREATION WILDLIFE MANAGEMENT OPEN RECREATION (WATER)