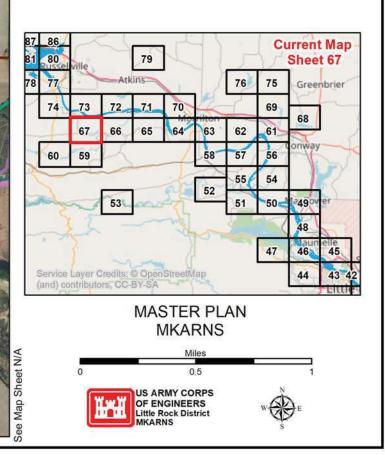

## LAND AND WATER **CLASSIFICATIONS AND EASEMENTS**

OPERATION EASEMENT

LAND AND WATER CLASSIFICATIONS HIGH DENSITY RECREATION WILDLIFE MANAGEMENT ROJECT OPERATIONS RESTRICTED (WATER) OPEN RECREATION (WATER)