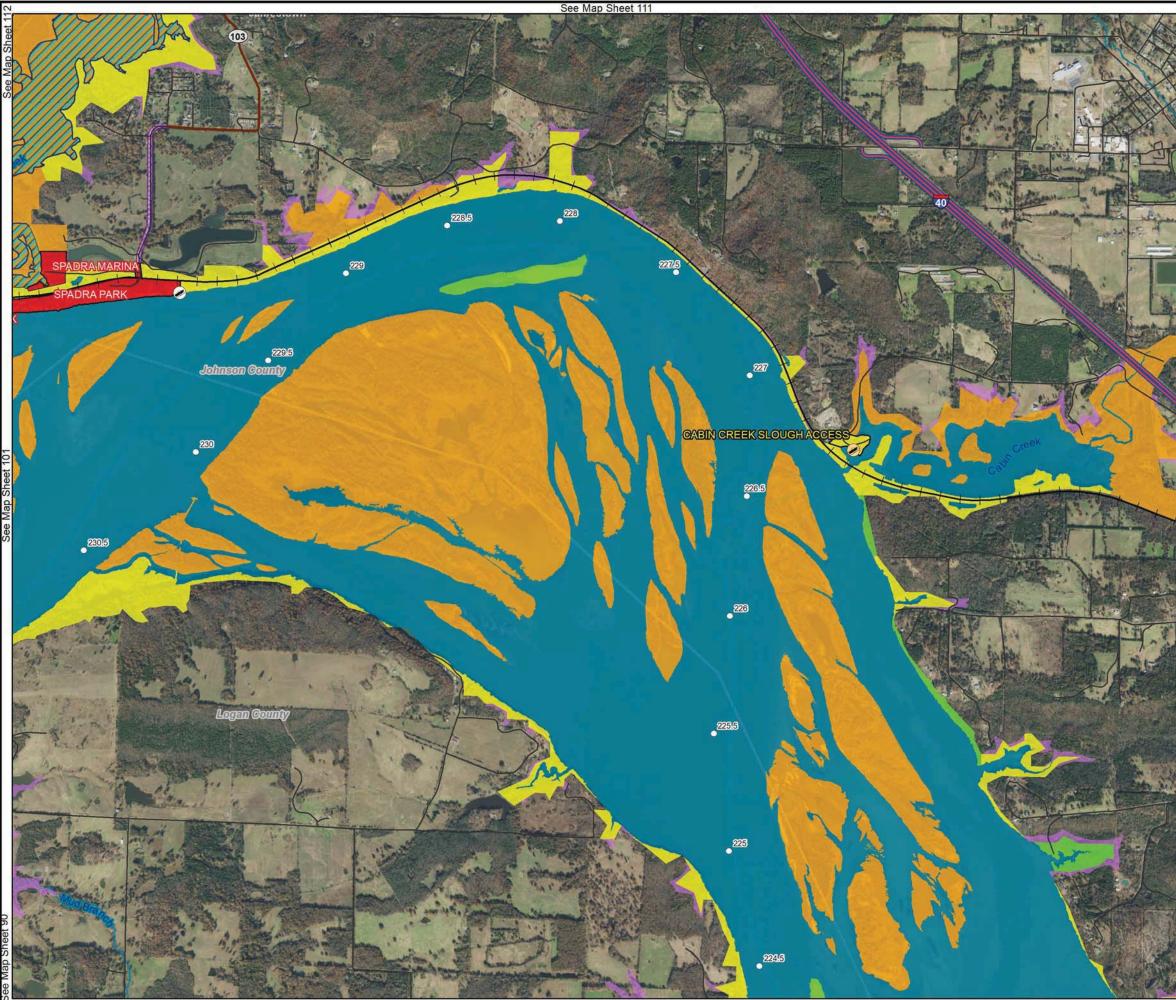

- Legend
- Navigation Mile
  Levee Pump Station
  Corps Operated Boat Ramp
  Levee
  Streams/Rivers
  Roads
  State Highway
  US Highway
  Interstate
  Rail Roads
  City Park
  Counties
  MKARNS

ee Map Sheet N/A