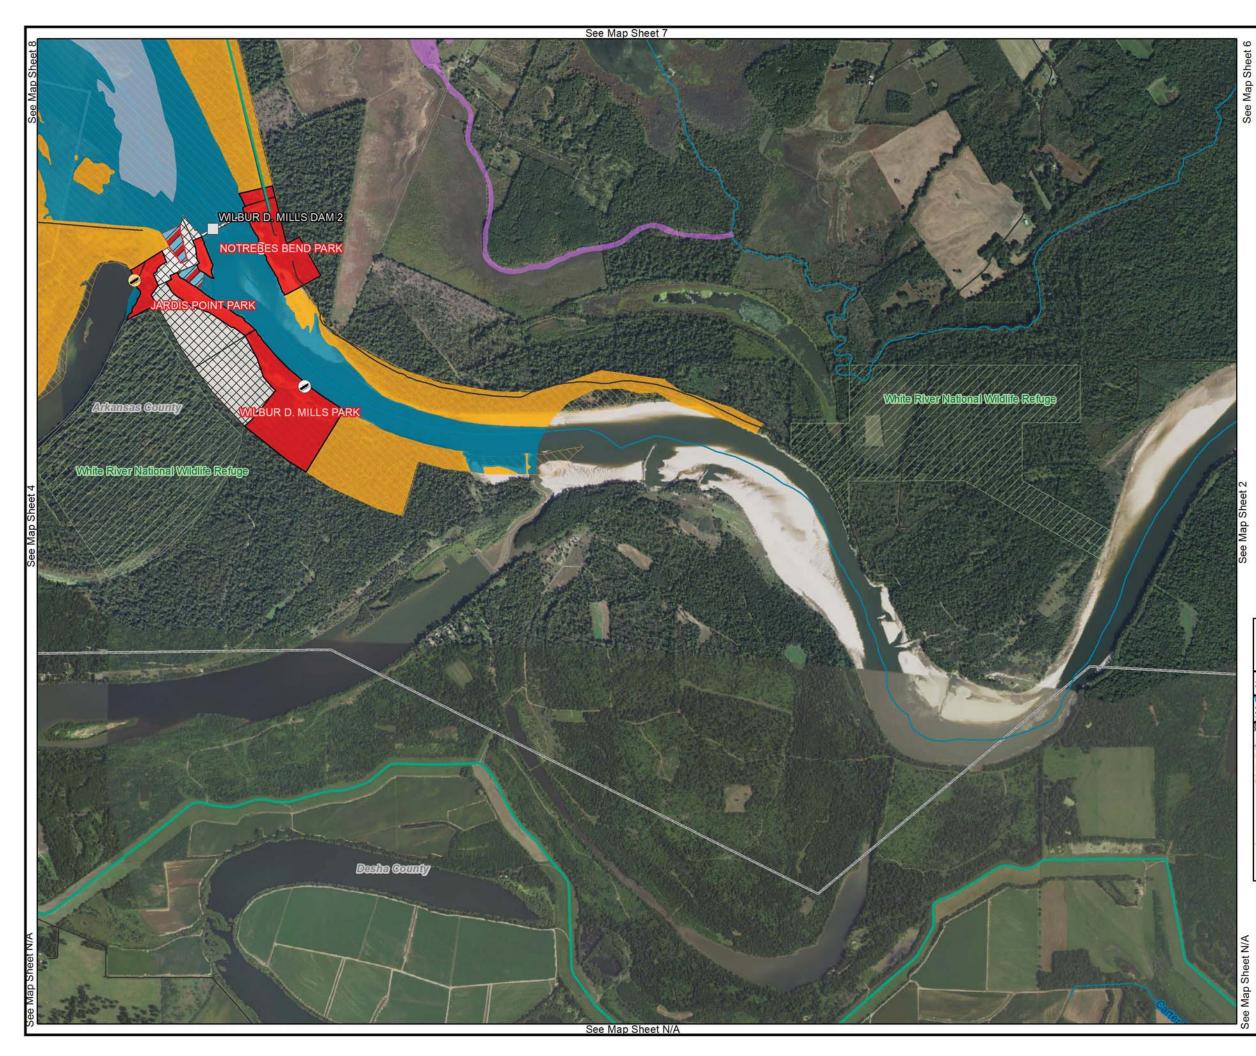

#### FLOWAGE EASEMENT

LAND AND WATER CLASSIFICATIONS

HIGH DENSITY RECREATION

WILDLIFE MANAGEMENT

PROJECT OPERATIONS

RESTRICTED (WATER)

OPEN RECREATION (WATER)

#### Legend Lock And Dams Corps Operated Boat Ramp AGFC Operated Boat RAmp Levee - Streams/Rivers ----- Roads National Wildlife Refuge Wildlife Management Area Counties MKARNS

OPERATION EASEMENT FLOWAGE EASEMENT LAND AND WATER CLASSIFICATIONS HIGH DENSITY RECREATION WILDLIFE MANAGEMENT OPEN RECREATION (WATER)