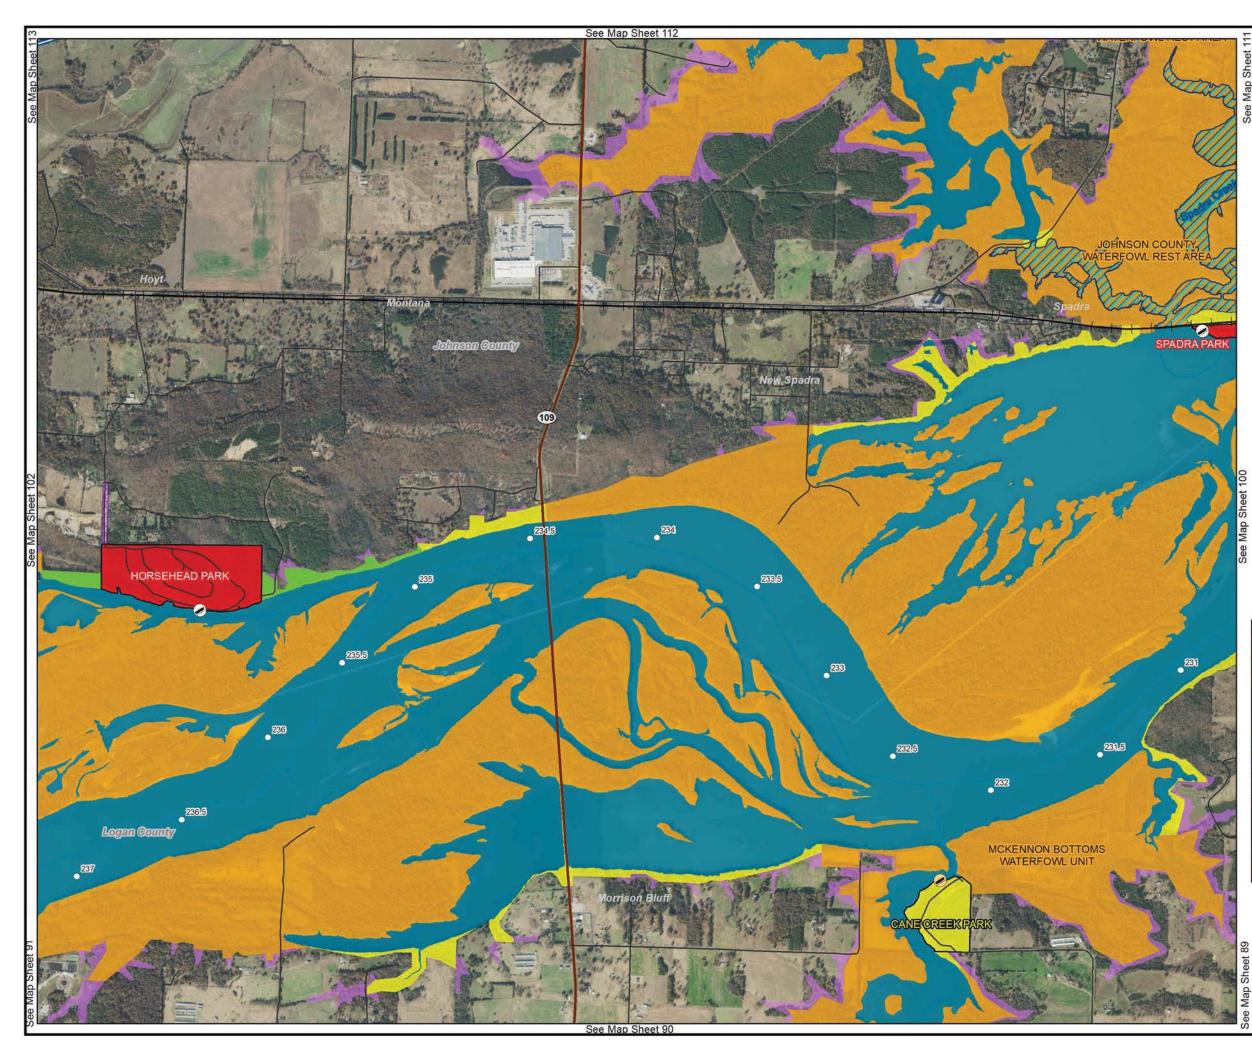

#### Legend Lock And Dams Corps Operated Boat Ramp AGFC Operated Boat RAmp Levee - Streams/Rivers ----- Roads National Wildlife Refuge Wildlife Management Area Counties MKARNS

OPERATION EASEMENT FLOWAGE EASEMENT LAND AND WATER CLASSIFICATIONS HIGH DENSITY RECREATION WILDLIFE MANAGEMENT OPEN RECREATION (WATER)

- Legend
- Navigation Mile
  Levee Pump Station
  Corps Operated Boat Ramp
  Levee
  Streams/Rivers
  Roads
  State Highway
  US Highway
  Interstate
  Rail Roads
  City Park
  Counties
  MKARNS

ee Map Sheet N/A