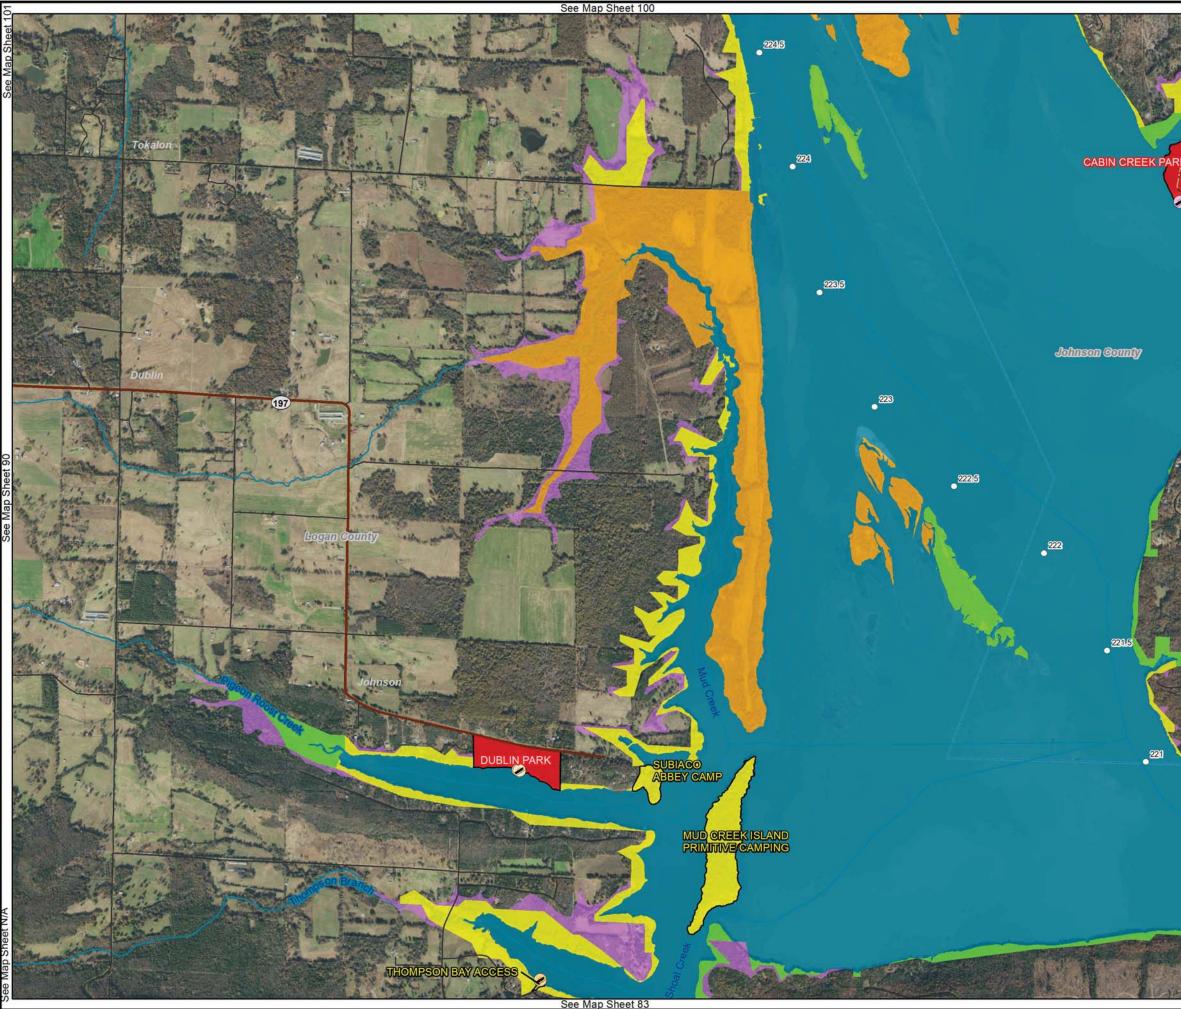

- Legend
- Navigation Mile
  Levee Pump Station
  Corps Operated Boat Ramp
  Levee
  Streams/Rivers
  Roads
  State Highway
  US Highway
  Interstate
  Rail Roads
  City Park
  Counties
  MKARNS

ee Map Sheet N/A