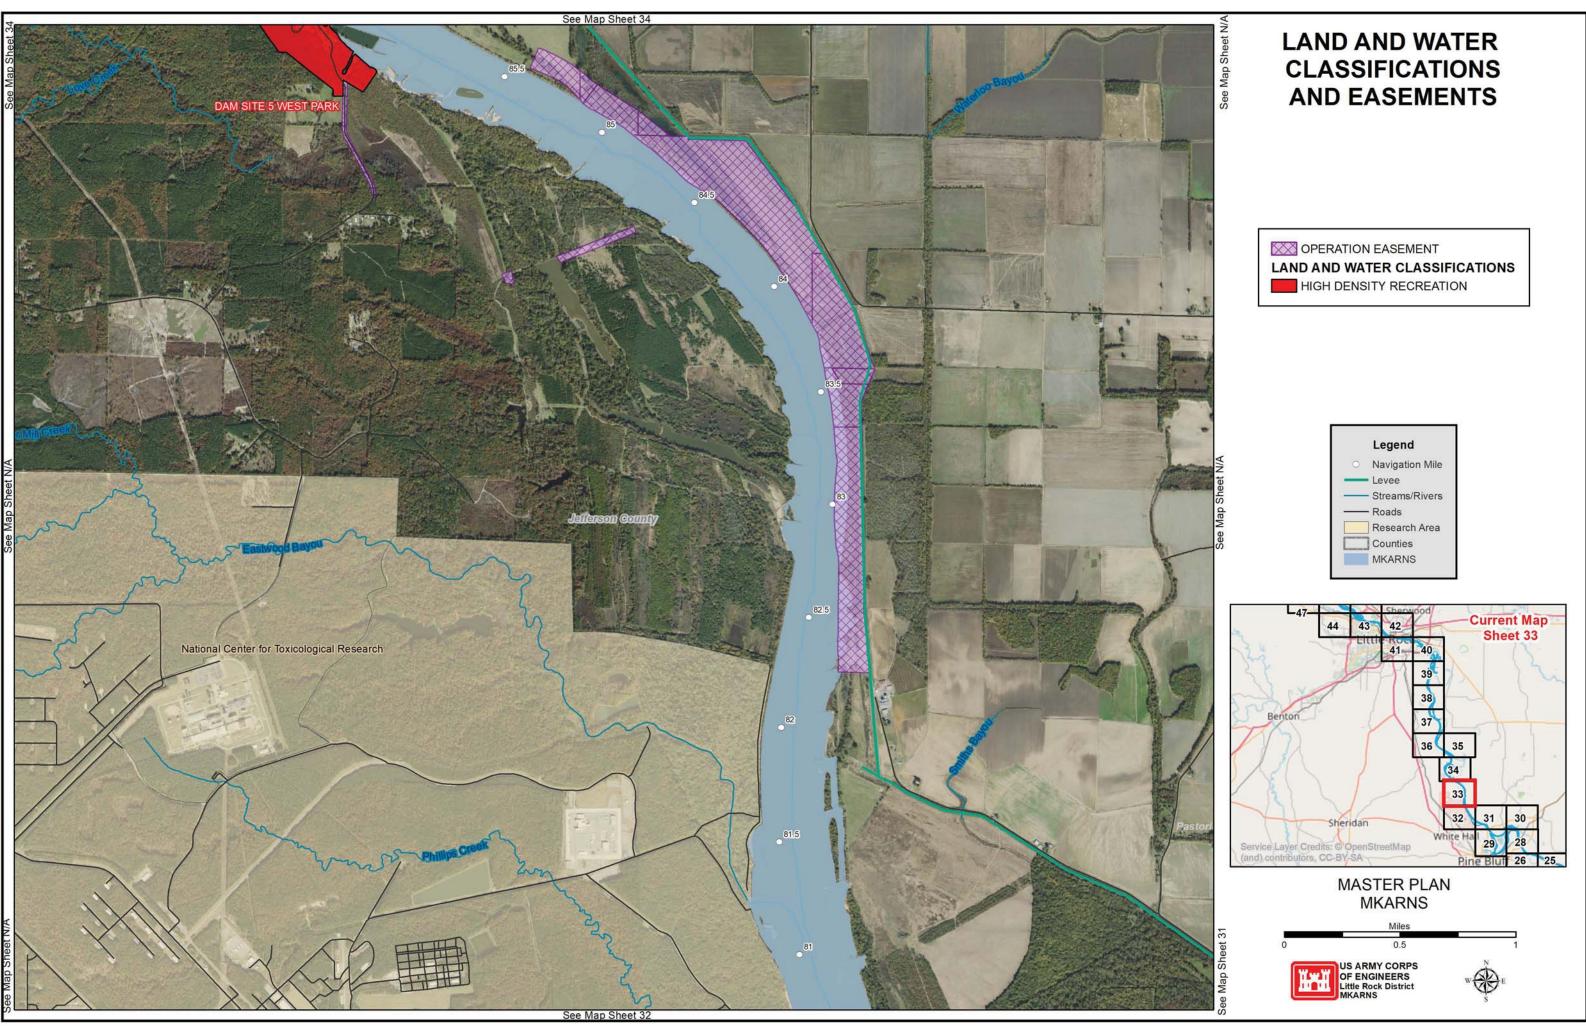

## LAND AND WATER **CLASSIFICATIONS** AND EASEMENTS

FLOWAGE EASEMENT LAND AND WATER CLASSIFICATIONS HIGH DENSITY RECREATION LOW DENSITY RECREATION ENVIRONMENTALLY SENSITIVE OPEN RECREATION (WATER)

80

set