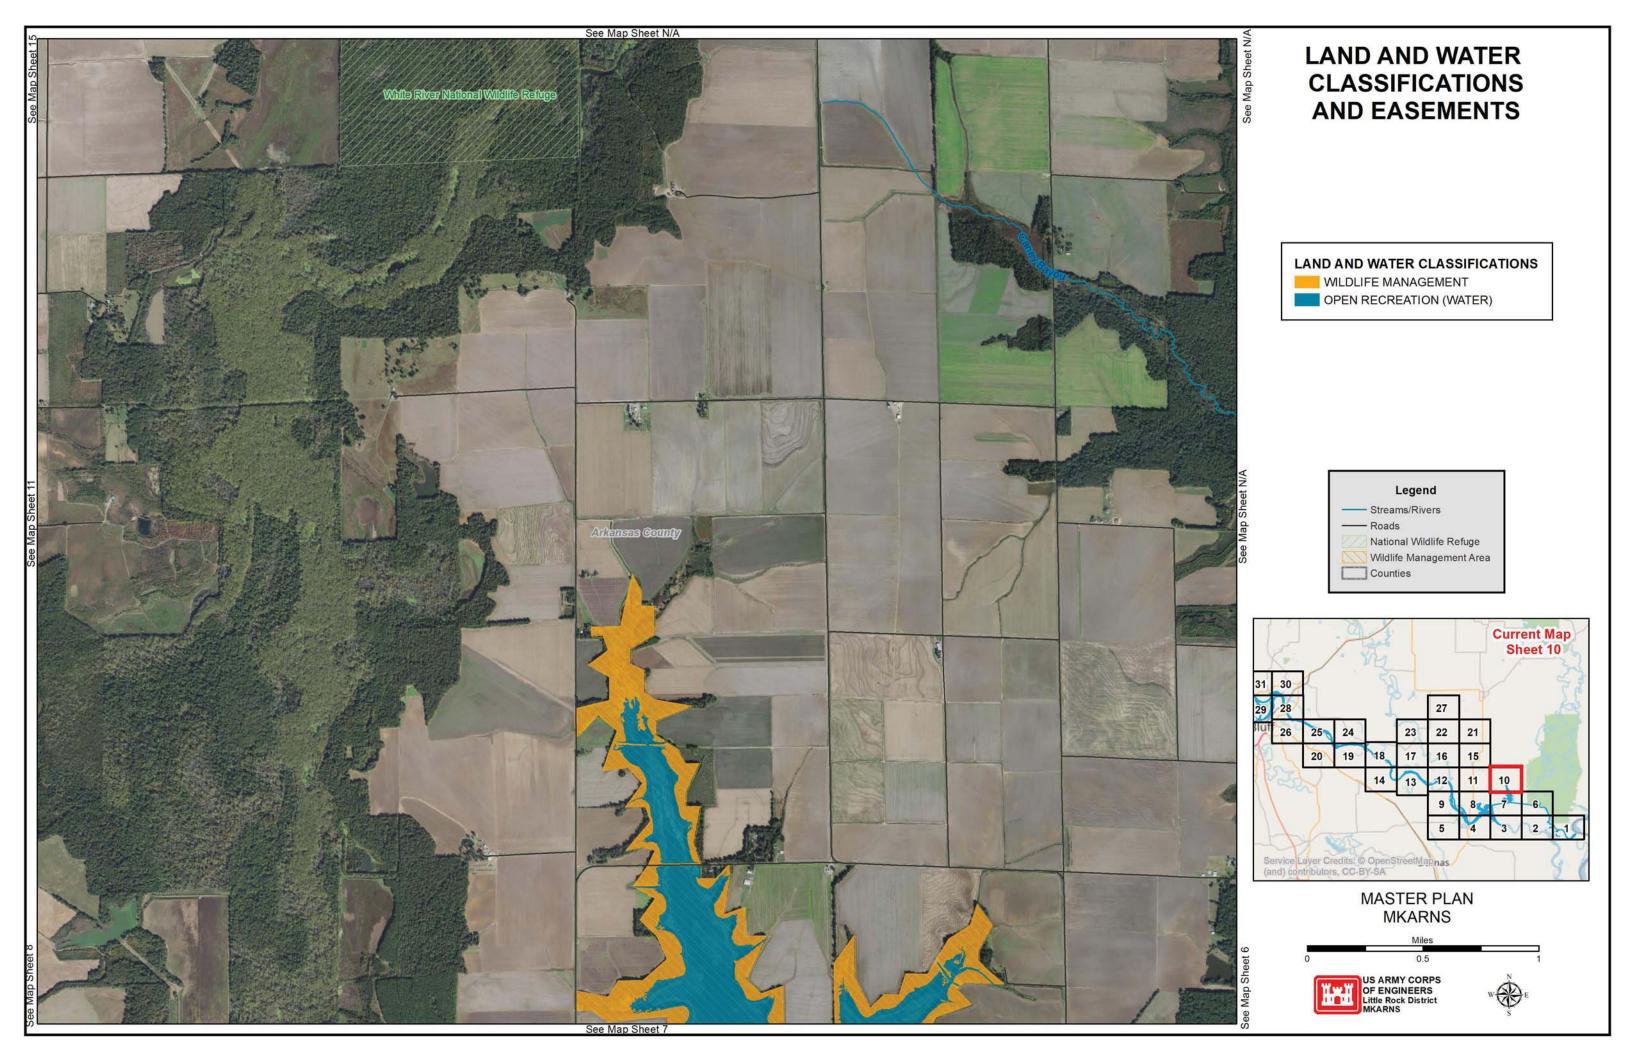

| 0  | Navigation Mile          |
|----|--------------------------|
|    | Levee                    |
|    | Streams/Rivers           |
|    | Roads                    |
|    | State Highway            |
| VI | National Wildlife Refuge |
| 12 | Wildlife Management Area |
|    | Counties                 |
|    |                          |