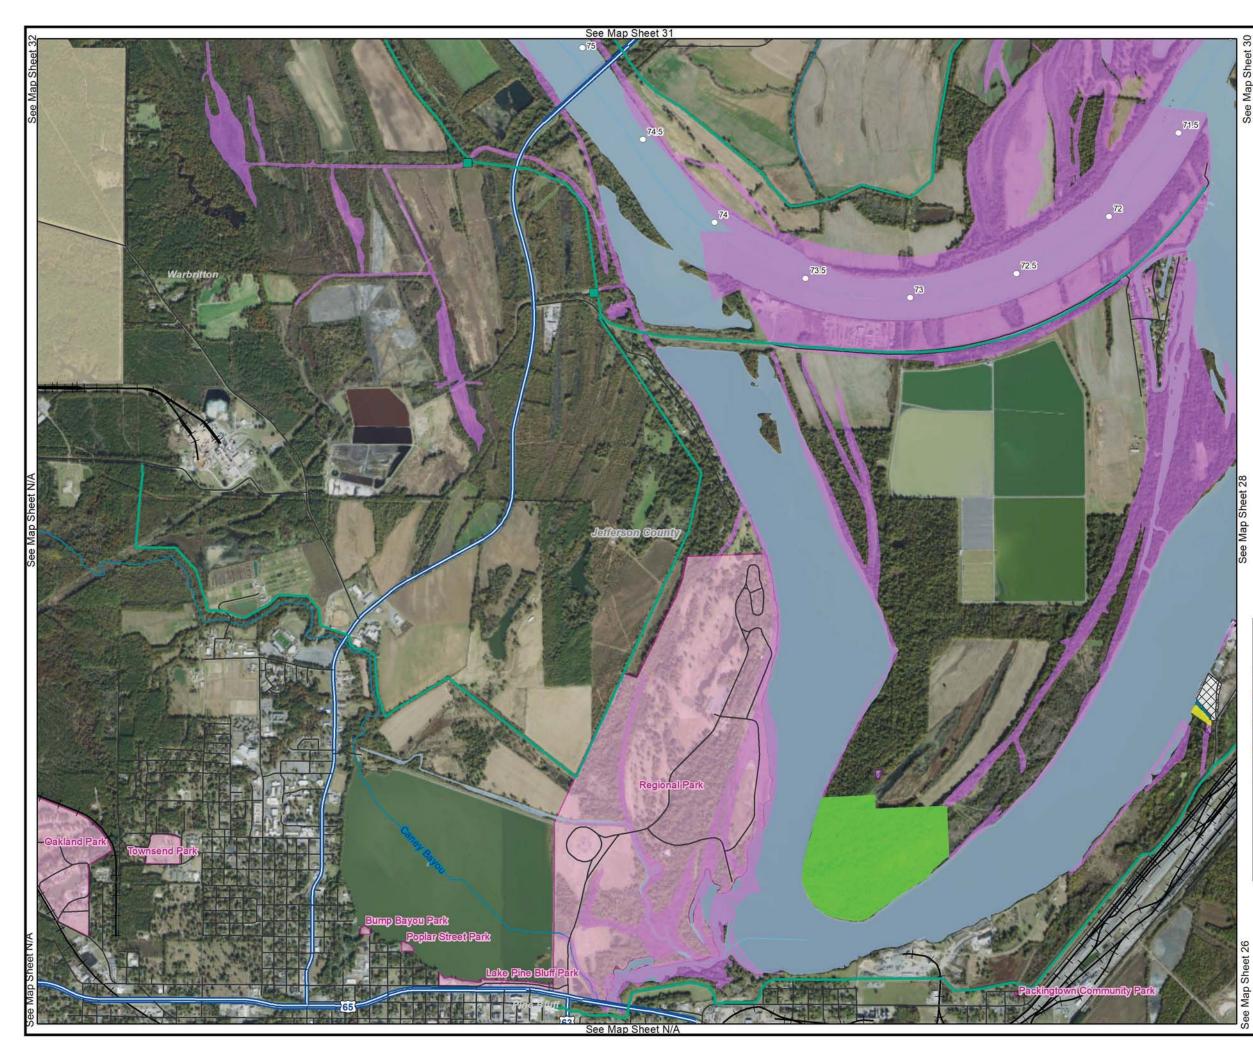

## LAND AND WATER **CLASSIFICATIONS AND EASEMENTS**

OPERATION EASEMENT

LAND AND WATER CLASSIFICATIONS HIGH DENSITY RECREATION WILDLIFE MANAGEMENT ROJECT OPERATIONS RESTRICTED (WATER) OPEN RECREATION (WATER)

- Legend
- Navigation Mile
  Levee Pump Station
  Corps Operated Boat Ramp
  Levee
  Streams/Rivers
  Roads
  State Highway
  US Highway
  Interstate
  Rail Roads
  City Park
  Counties
  MKARNS

ee Map Sheet N/A