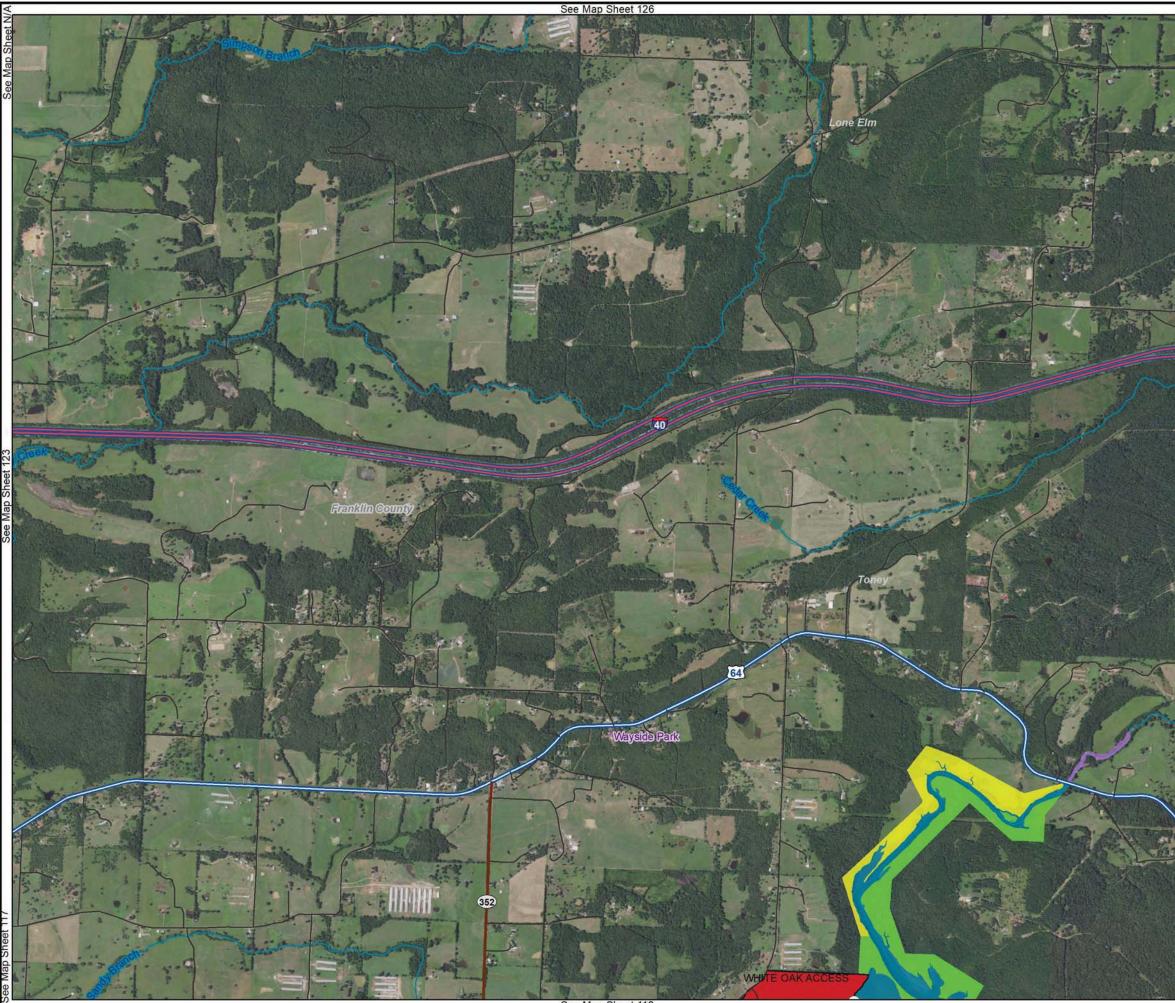

IGH DENSITY RECREATION LOW DENSITY RECREATION OPEN RECREATION (WATER)

| L | eg  | en | d |
|---|-----|----|---|
|   | - g |    | - |

| <ul> <li>Navigation Mile</li> </ul> |   |
|-------------------------------------|---|
| 🧭 City Operated Boat Ram            | c |
| Recreation Trail                    |   |
| Levee                               |   |
| Streams/Rivers                      |   |
| Roads                               |   |
| State Highway                       |   |
| US Highway                          |   |
| Interstate                          |   |
| Rail Roads                          |   |
| City Park                           |   |
| Counties                            |   |
| MKARNS                              |   |
|                                     |   |







See Map Sheet 116

### LAND AND WATER CLASSIFICATIONS AND EASEMENTS

See Map Sh

FLOWAGE EASEMENT
LAND AND WATER CLASSIFICATIONS
HIGH DENSITY RECREATION
LOW DENSITY RECREATION
ENVIRONMENTALLY SENSITIVE
OPEN RECREATION (WATER)







FLOWAGE EASEMENT LAND AND WATER CLASSIFICATIONS HIGH DENSITY RECREATION WILDLIFE MANAGEMENT ENVIRONMENTALLY SENSITIVE OPEN RECREATION (WATER)