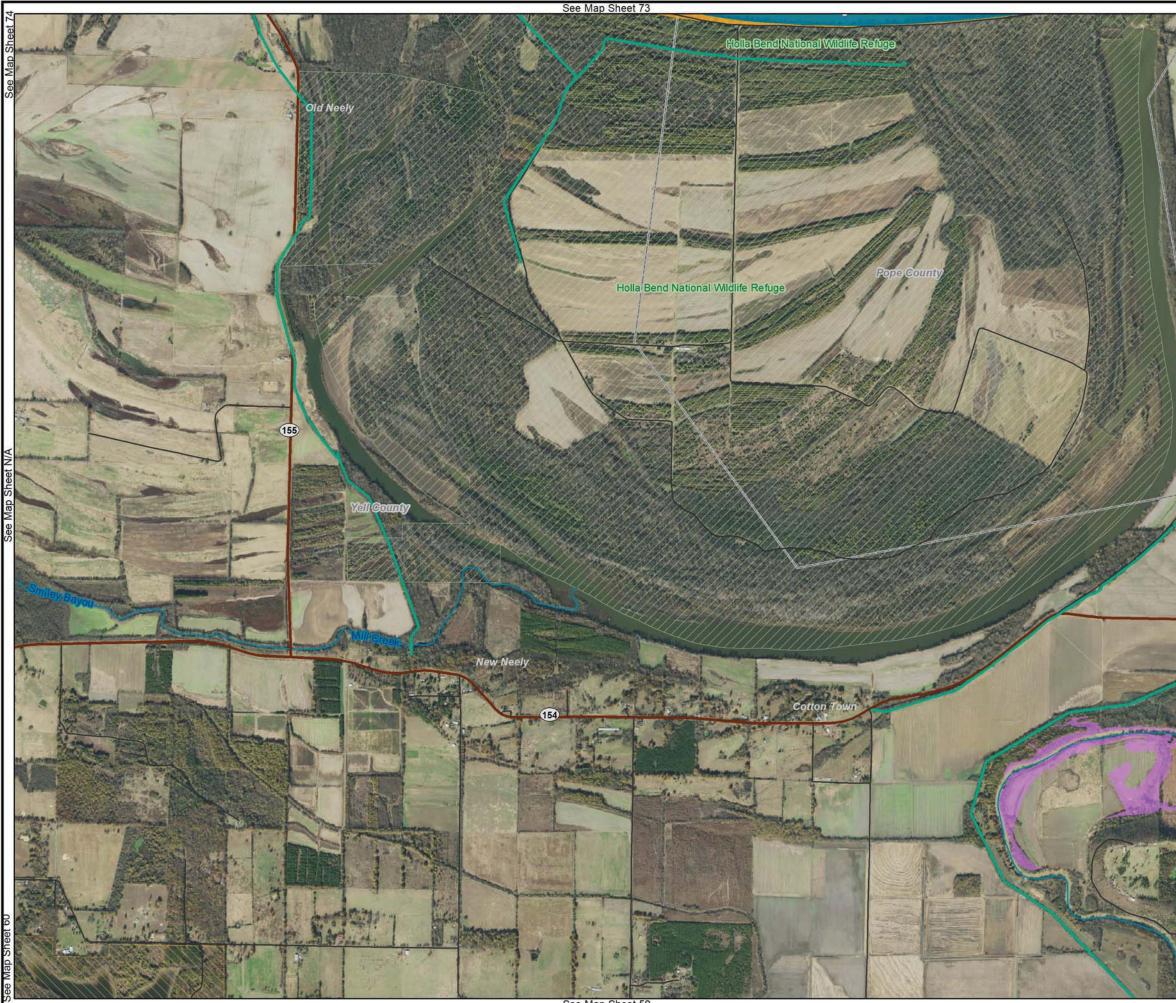

CLASSIFICATIONS** AND EASEMENTS



### Legend

| 0  | Navigation Mile          |
|----|--------------------------|
|    | Lock And Dams            |
|    | Corps Operated Boat Ramp |
|    | City Operated Boat Ramp  |
|    | Levee                    |
|    | Streams/Rivers           |
|    | Roads                    |
|    | State Highway            |
| _  | US Highway               |
| +- | Rail Roads               |
|    | City Park                |
|    | State Park               |
|    | Counties                 |
|    | MKARNS                   |
|    |                          |

Map

see



-

ĬHĬ





See Map Sheet N/A

### LAND AND WATER **CLASSIFICATIONS** AND EASEMENTS

Sh

Map See

> OPERATION EASEMENT FLOWAGE EASEMENT LAND AND WATER CLASSIFICATIONS HIGH DENSITY RECREATION









Sh Map

See

FLOWAGE EASEMENT LAND AND WATER CLASSIFICATIONS WILDLIFE MANAGEMENT OPEN RECREATION (WATER)



| 0  | Navigation Mile          |
|----|--------------------------|
|    | Levee                    |
|    | Streams/Rivers           |
|    | Roads                    |
|    | State Highway            |
| VI | National Wildlife Refuge |
| 12 | Wildlife Management Area |
|    | Counties                 |
|    |                          |









OPERATION EASEMENT









See Map Sheet 66

## LAND AND WATER **CLASSIFICATIONS** AND EASEMENTS

OPERATION EASEMENT FLOWAGE EASEMENT LAND AND WATER CLASSIFICATIONS HIGH DENSITY RECREATION LOW DENSITY RECREATION

#### Legend







# OPERATION EASEMENT LAND AND WATER CLASSIFICATIONS FUTURE OR INACTIVE RECREATION AREA WILDLIFE MANAGEMENT