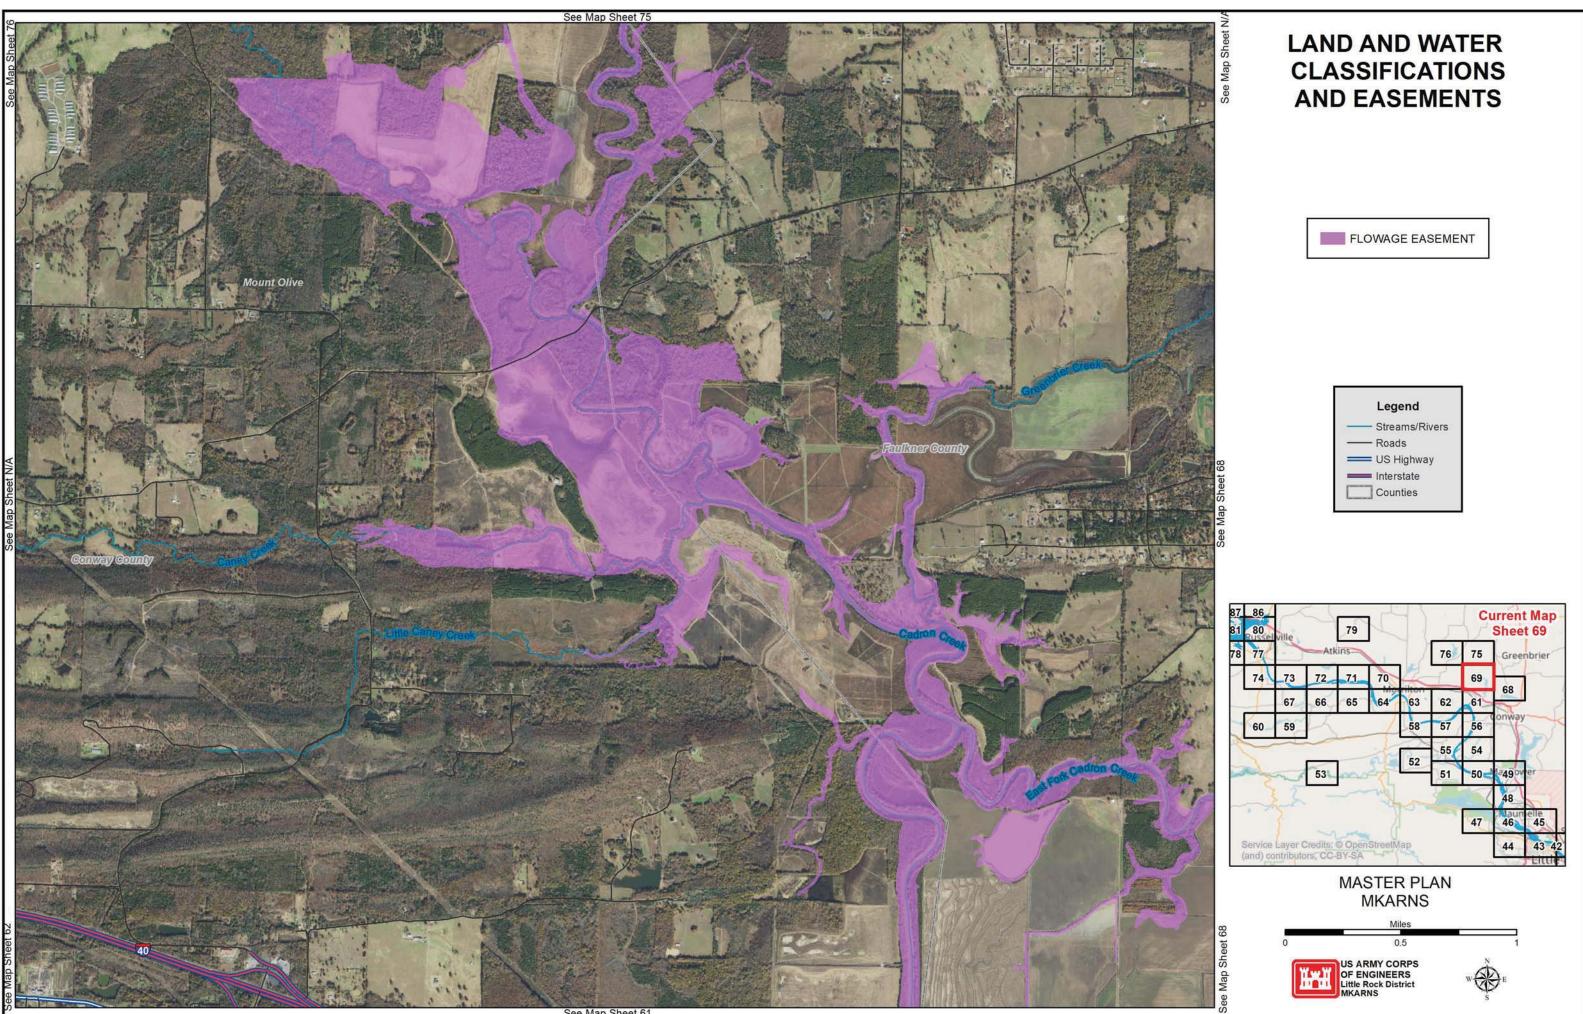

| State Park               |
|    | Counties                 |
|    | MKARNS                   |
|    |                          |

Map

see



-

ĬHĬ





See Map Sheet N/A

### LAND AND WATER **CLASSIFICATIONS** AND EASEMENTS

Sh

Map See

> OPERATION EASEMENT FLOWAGE EASEMENT LAND AND WATER CLASSIFICATIONS HIGH DENSITY RECREATION









Sh Map

See

FLOWAGE EASEMENT LAND AND WATER CLASSIFICATIONS WILDLIFE MANAGEMENT OPEN RECREATION (WATER)



| 0  | Navigation Mile          |
|----|--------------------------|
|    | Levee                    |
|    | Streams/Rivers           |
|    | Roads                    |
|    | State Highway            |
| VI | National Wildlife Refuge |
| 12 | Wildlife Management Area |
|    | Counties                 |
|    |                          |









OPERATION EASEMENT









See Map Sheet 66

## LAND AND WATER **CLASSIFICATIONS** AND EASEMENTS

OPERATION EASEMENT FLOWAGE EASEMENT LAND AND WATER CLASSIFICATIONS HIGH DENSITY RECREATION LOW DENSITY RECREATION

#### Legend







# OPERATION EASEMENT LAND AND WATER CLASSIFICATIONS FUTURE OR INACTIVE RECREATION AREA WILDLIFE MANAGEMENT

OPEN RECREATION (WATER)















LAND AND WATER CLASSIFICATIONS

HIGH DENSITY RECREATION

LOW DENSITY RECREATION

ENVIRONMENTALLY SENSITIVE

RESTRICTED (WATER)

OPEN RECREATION (WATER)







See Map Sheet N/A

## LAND AND WATER **CLASSIFICATIONS** AND EASEMENTS

FLOWAGE EASEMENT LAND AND WATER CLASSIFICATIONS HIGH DENSITY RECREATION LOW DENSITY RECREATION ENVIRONMENTALLY SENSITIVE OPEN RECREATION (WATER)





80

set

She Map

See