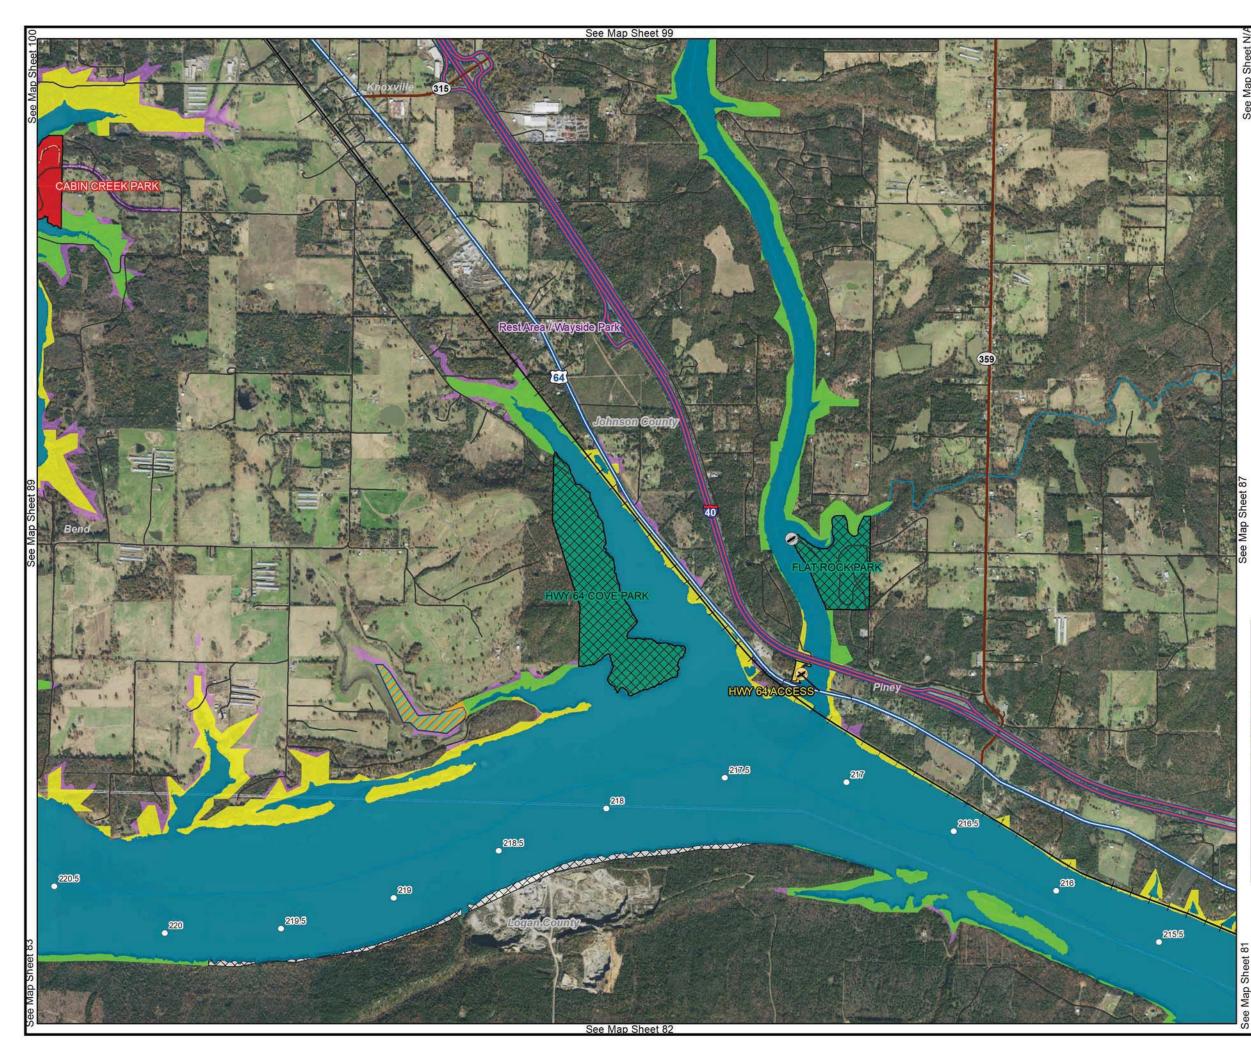

- Legend
- Navigation Mile
  Levee Pump Station
  Corps Operated Boat Ramp
  Levee
  Streams/Rivers
  Roads
  State Highway
  US Highway
  Interstate
  Rail Roads
  City Park
  Counties
  MKARNS

ee Map Sheet N/A