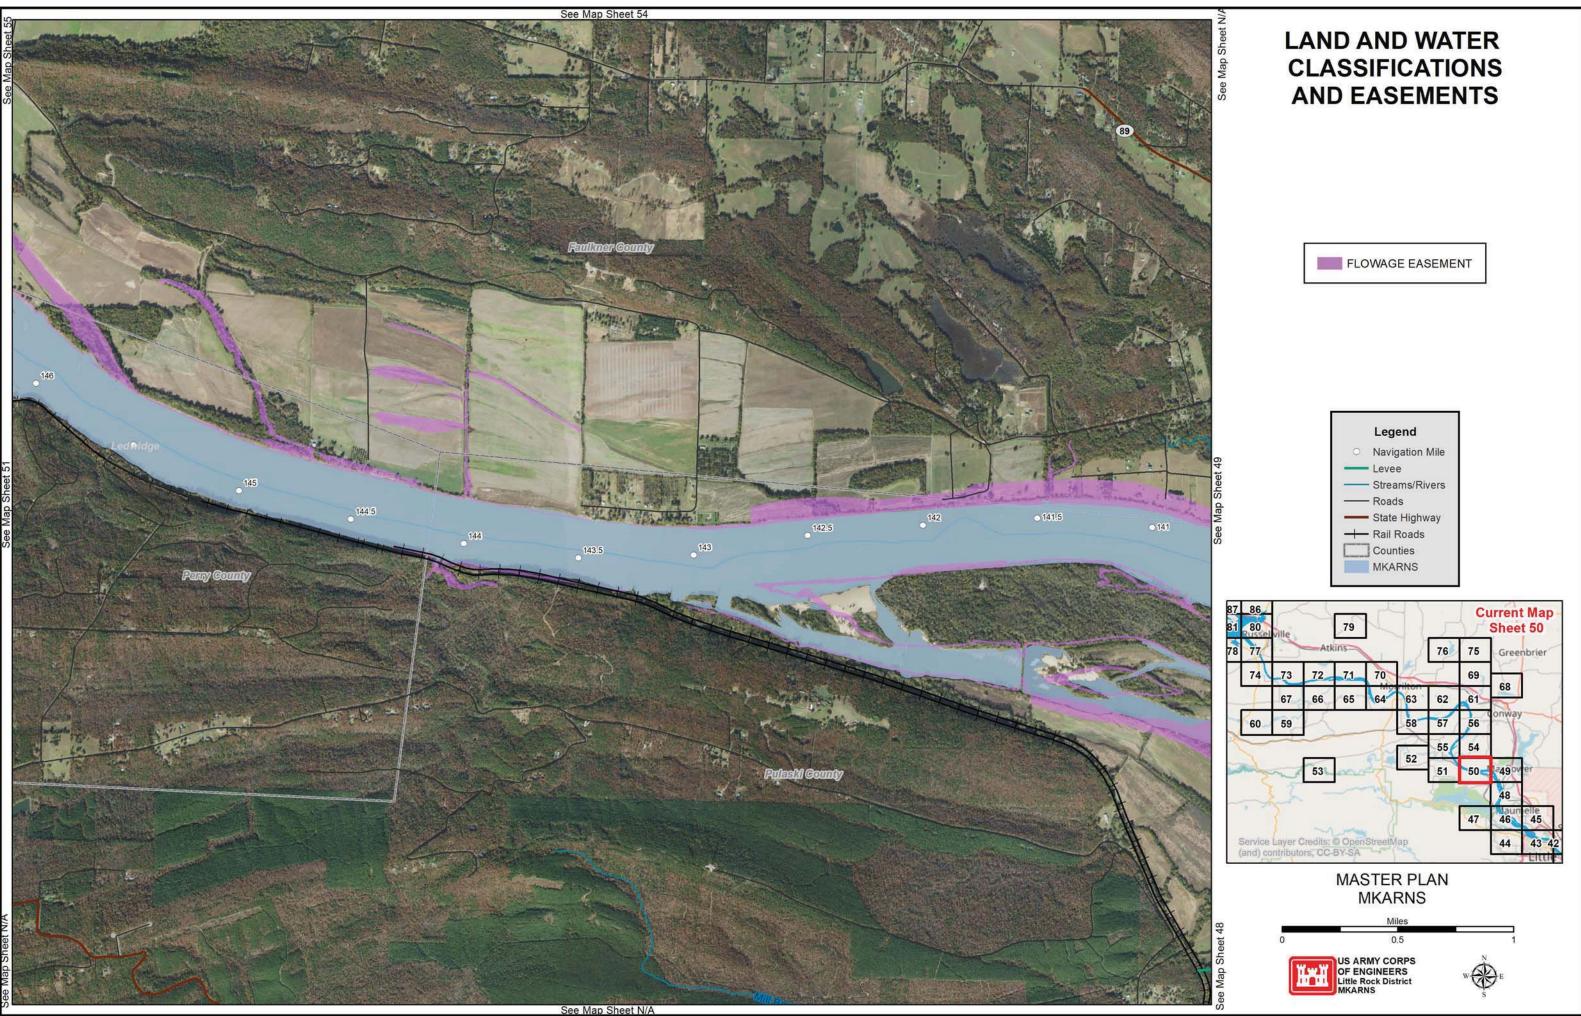

## LAND AND WATER **CLASSIFICATIONS** AND EASEMENTS

Map Sh

50.5

OPERATION EASEMENT FLOWAGE EASEMENT LAND AND WATER CLASSIFICATIONS HIGH DENSITY RECREATION LOW DENSITY RECREATION WILDLIFE MANAGEMENT OPEN RECREATION (WATER)